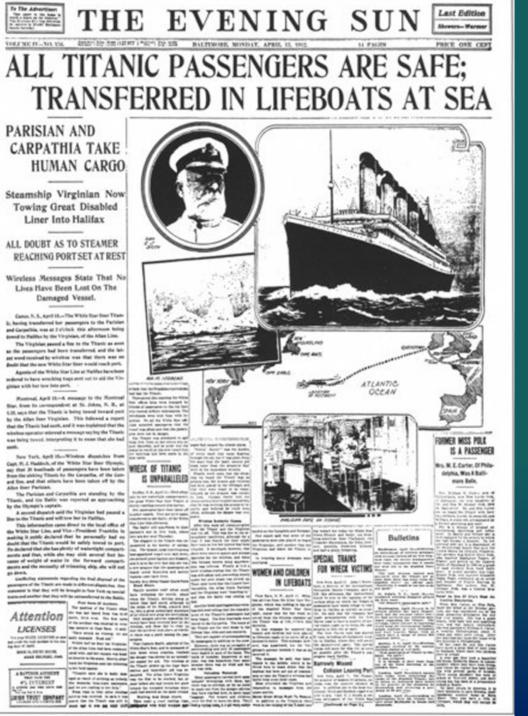

### CARPATHIA TAKE

**Towing Great Disabled** 

#### REACHING PORT SET AT REST

Wireless Messages State That No. Lives Have Been Lost On The

Canas, N. S., April 16 .-- The White Star Stars Titatein having transformed her passengies to the Parisian and Corputhia, was at 2 s'clock this afternoon being gamed to Halifan by the Virginian, of the Atlan Line. The Virginian passed a firm to the Thavic as seen as the passengers had here transformed, and the latand wood received by within was that there was no doubt that the new Witche Star liter would reach pert.

undered to have wreaking togs sent out to ald the Vircision with her new inte part.

Russianal, April 12 .- A senance to the Russianal he the Allan Seer Virginian. This followed a report that the Thank had such, and it was implained that the

Allon Bert Parislan.

The New York Times.

the past line. Note

HEW TIME MONTAT, OCYLARD TE 1948