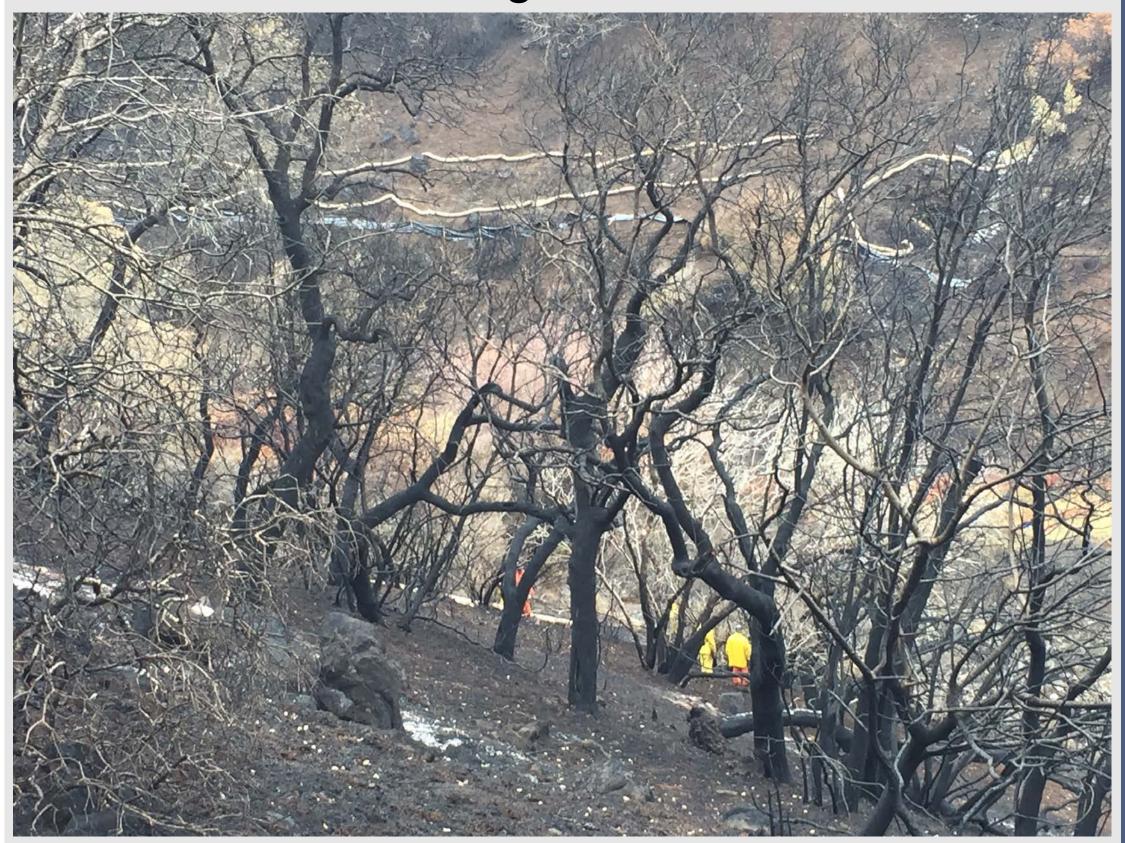

# Fine Sediment Management Waddle installation above high water mark

Large Debris and Sediment Management

- ☐ Fell and chip dead trees
- ☐ Maintain access roads
- ☐ Install sediment traps at culvert outfalls
- ☐ Construct sediment traps at major inlets

#### Large Debris Management

- Large Debris Management
- ☐ Install booms to protect face of dam
- ☐ Corral and manage debris

- Increase Frequency of Monitoring and Analyses
- ☐ Enhance Treatment Process
  - ☐ Granular Activated Carbon (GAC)