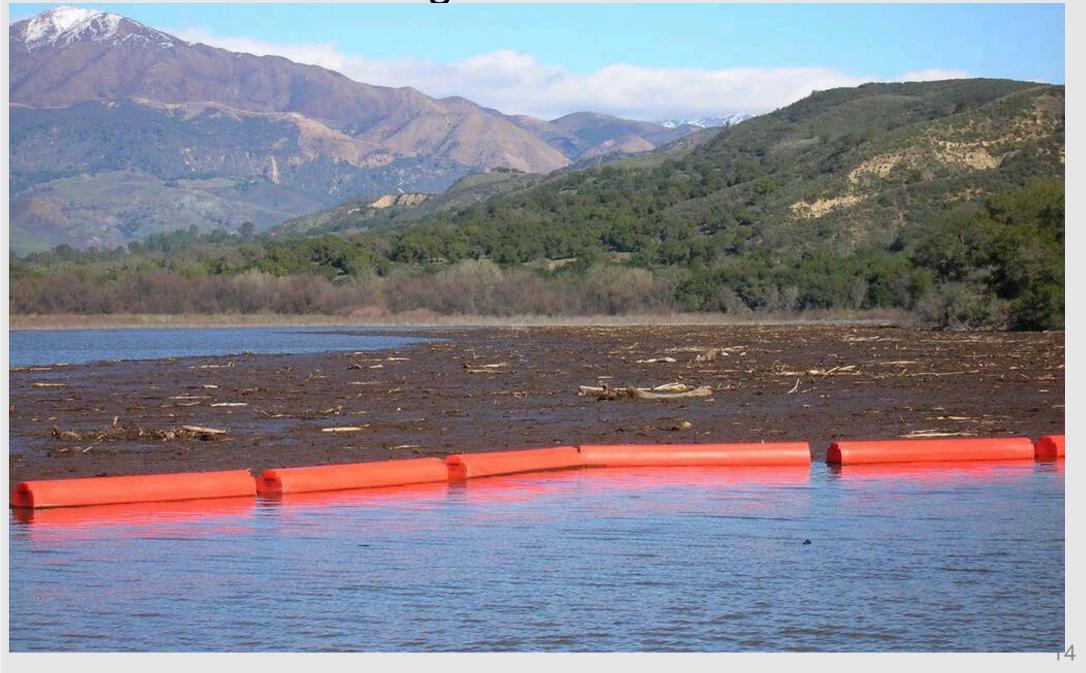

#### Large Debris Management

- Large Debris Management
- ☐ Install booms to protect face of dam
- ☐ Corral and manage debris

- Increase Frequency of Monitoring and Analyses
- ☐ Enhance Treatment Process
  - ☐ Granular Activated Carbon (GAC)