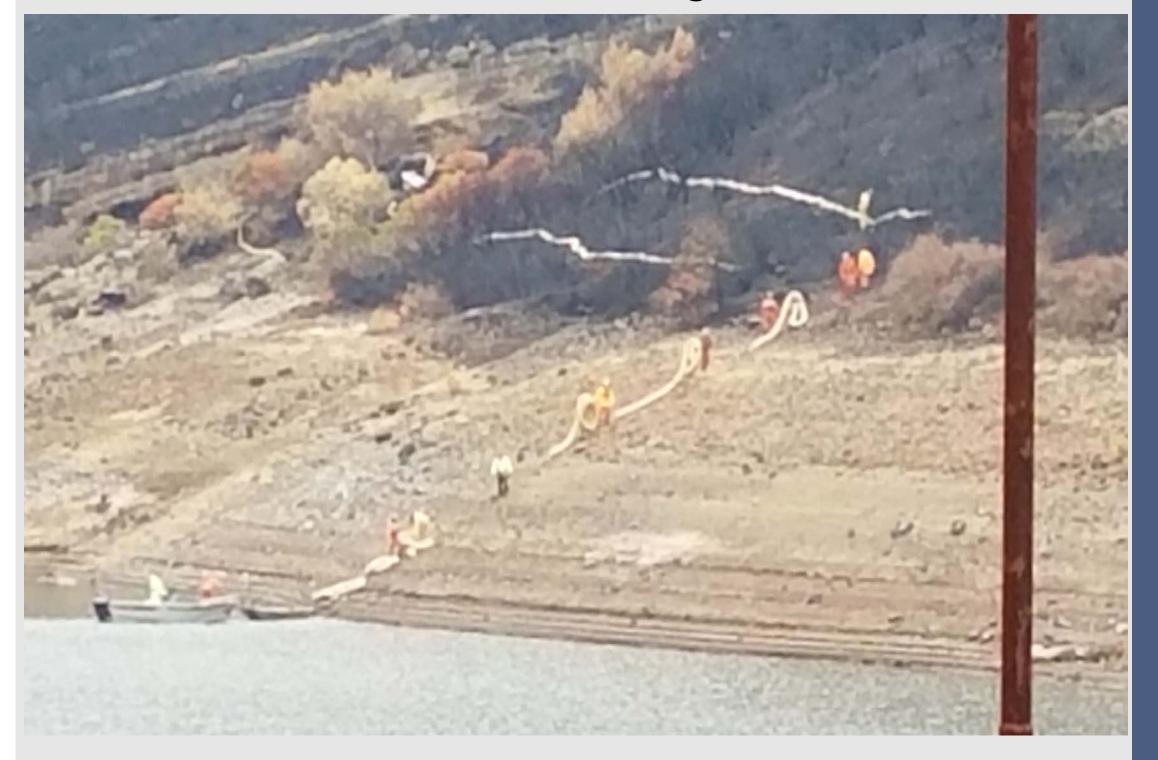

#### Sediment Management

Why does it matter?

Drinking water quality compliance 2011 Stage II Disinfection Byproduct Rule

>5ppm

Total Organic Carbon

>80 ppb RAA
Trihalomethanes

Waddle installation

- □7,500 linear feet (lf) installed
- □2 rows with #4 rebar staked every 12'
- ☐ above high water mark
- □ 10-man crew + captain
- □3-man City of Napa watershed crew

## Fine Sediment Management Waddle installation

#### Goals:

- ☐ slow and spread the inlet flow into the reservoir
- ☐ capture fine sediment in a series of waddles backed up by silt fence
- □ protect drinking water supplies from an estimated minimum 3 years of elevated total organic carbon (TOC)