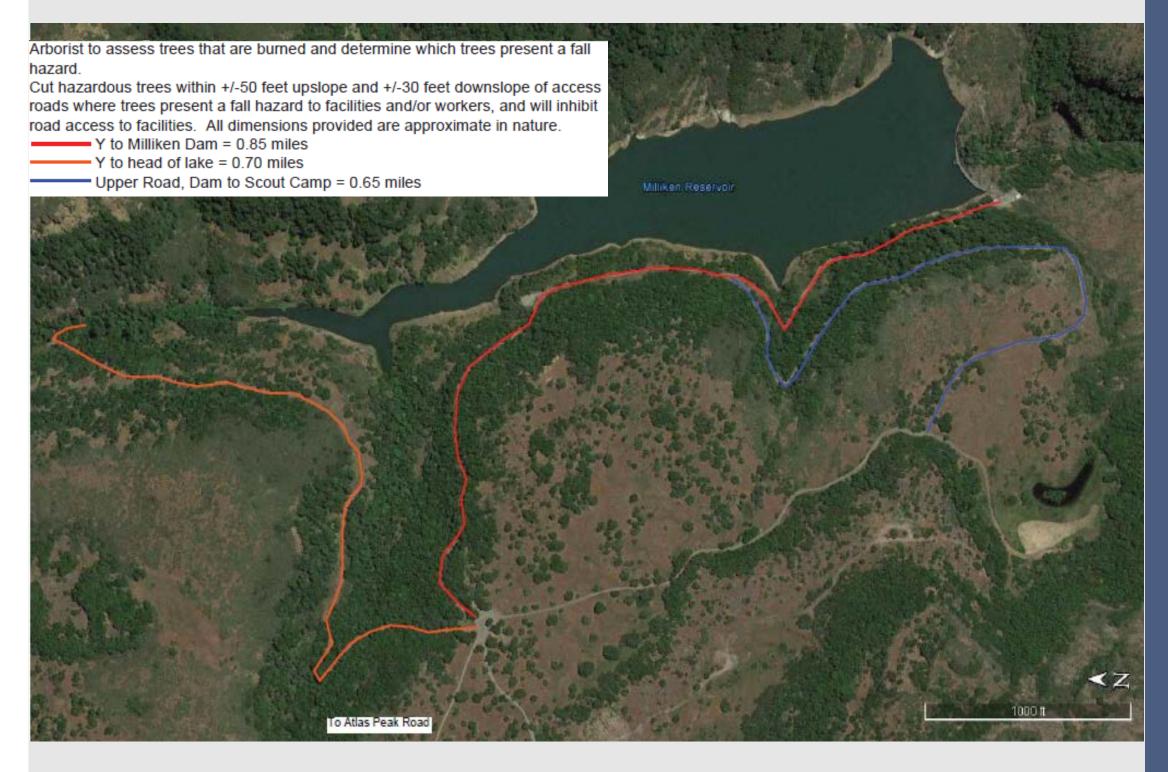

## Reliability challenged

Lake Hennessey

Milliken Reservoir

#### Sediment Management

Why does it matter?

Drinking water quality compliance 2011 Stage II Disinfection Byproduct Rule

>5ppm

Total Organic Carbon

>80 ppb RAA
Trihalomethanes

Waddle installation

- □7,500 linear feet (lf) installed
- □2 rows with #4 rebar staked every 12'
- ☐ above high water mark
- □ 10-man crew + captain
- □3-man City of Napa watershed crew

## Fine Sediment Management Waddle installation

#### Goals:

- ☐ slow and spread the inlet flow into the reservoir
- ☐ capture fine sediment in a series of waddles backed up by silt fence
- □ protect drinking water supplies from an estimated minimum 3 years of elevated total organic carbon (TOC)

# Fine Sediment Management Waddle installation above high water mark

Large Debris and Sediment Management

- ☐ Fell and chip dead trees
- ☐ Maintain access roads
- ☐ Install sediment traps at culvert outfalls
- ☐ Construct sediment traps at major inlets