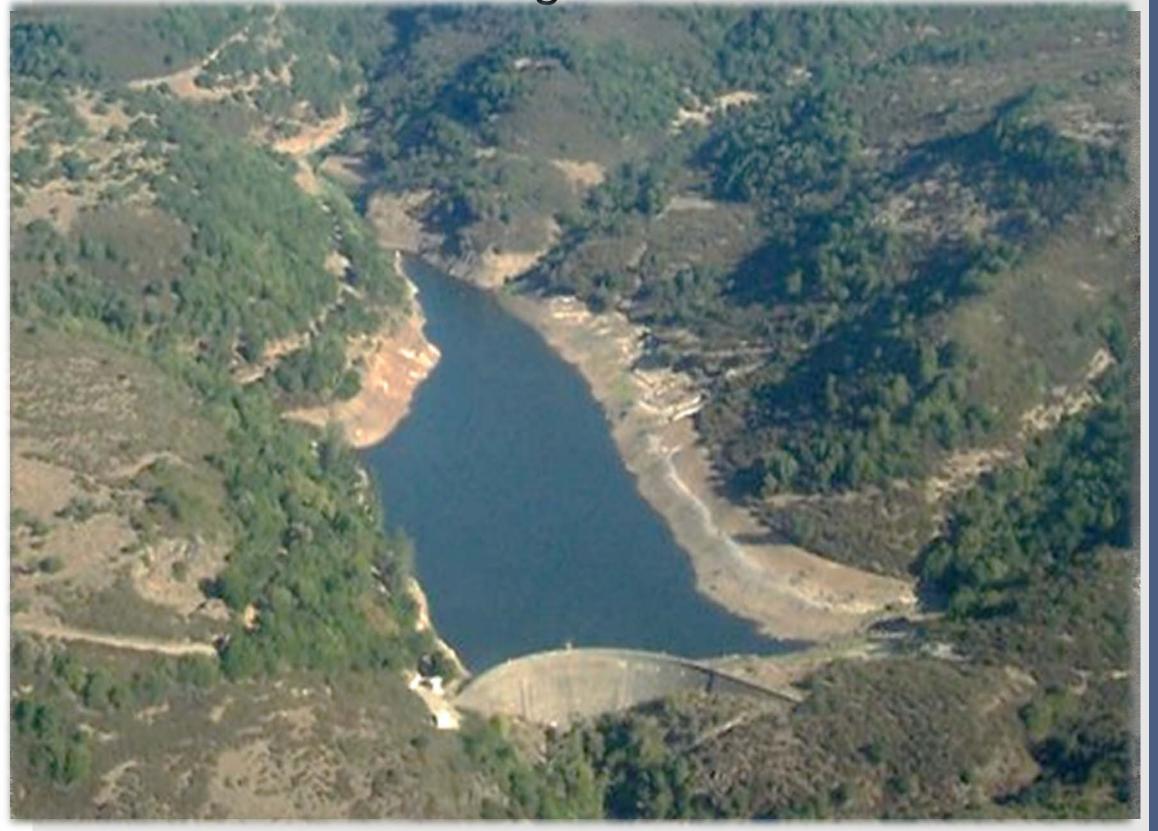

## 2017 NAPA FIRES

CITY WATER SYTEM EMERGENCY RESPONSE TO PROTECT DRINKING WATER RESERVOIRS

## Water Service

## Reliability challenged

Lake Hennessey



Milliken Reservoir









#### Sediment Management

Why does it matter?

Drinking water quality compliance 2011 Stage II Disinfection Byproduct Rule



>5ppm

Total Organic Carbon



>80 ppb RAA
Trihalomethanes



Waddle installation

- □7,500 linear feet (lf) installed
- □2 rows with #4 rebar staked every 12'
- ☐ above high water mark
- □ 10-man crew + captain
- □3-man City of Napa watershed crew



## Fine Sediment Management Waddle installation

#### Goals:

- ☐ slow and spread the inlet flow into the reservoir
- ☐ capture fine sediment in a series of waddles backed up by silt fence
- □ protect drinking water supplies from an estimated minimum 3 years of elevated total organic carbon (TOC)











# Fine Sediment Management Waddle installation above high water mark













Large Debris and Sediment M