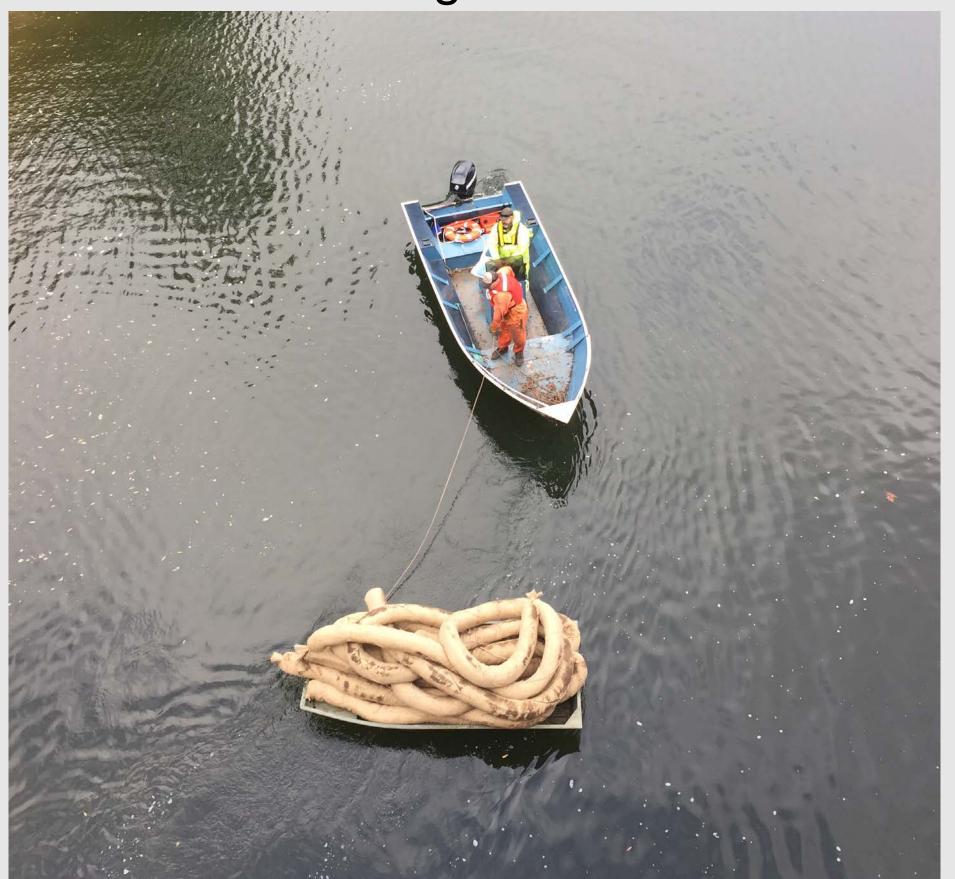

#### Large Debris Management

- Large Debris Management
- ☐ Install booms to protect face of dam
- ☐ Corral and manage debris

- Increase Frequency of Monitoring and Analyses
- ☐ Enhance Treatment Process
  - ☐ Granular Activated Carbon (GAC)