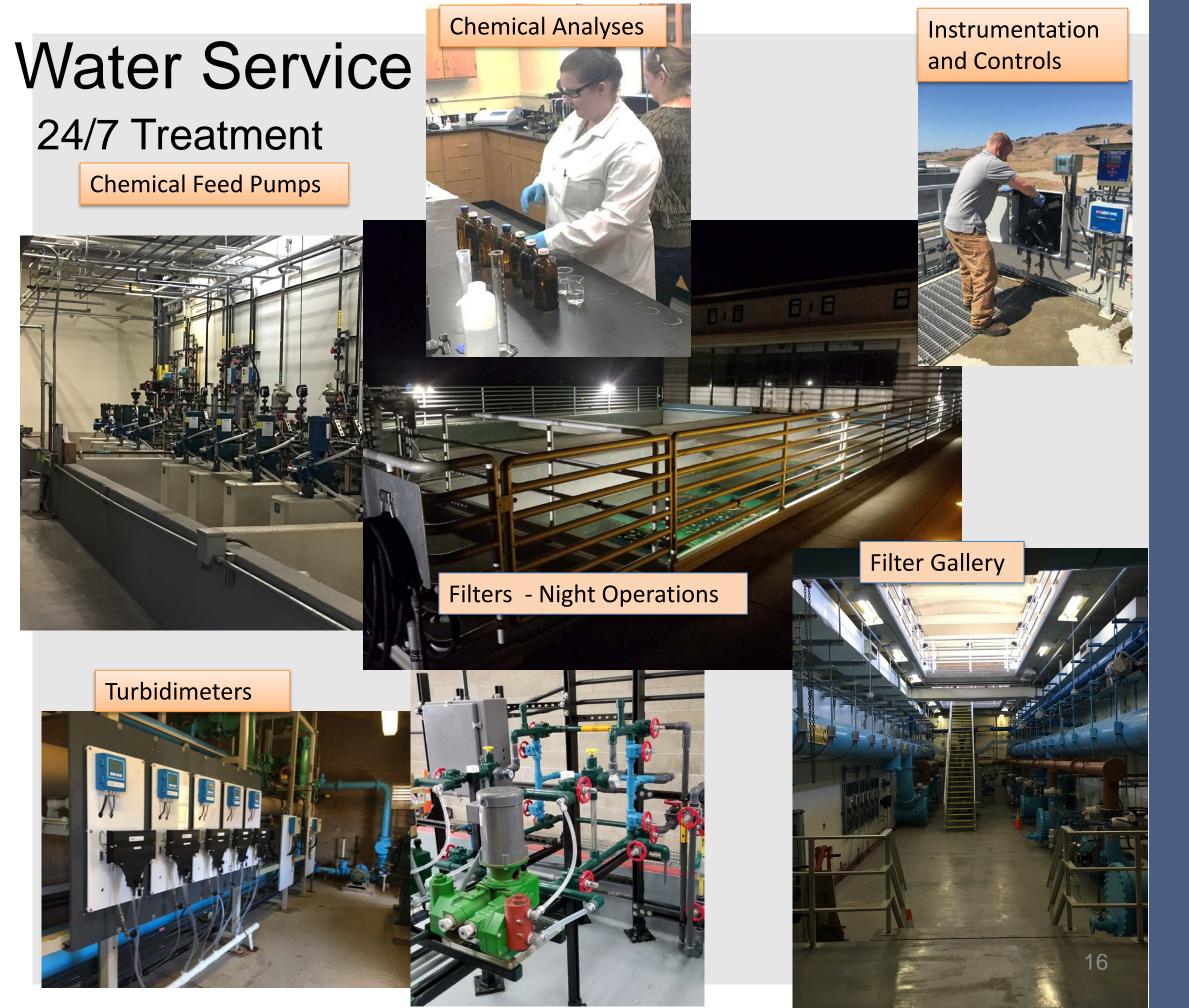

e installation

#### Goals:

- ☐ slow and spread the inlet flow into the reservoir
- ☐ capture fine sediment in a series of waddles backed up by silt fence
- □ protect drinking water supplies from an estimated minimum 3 years of elevated total organic carbon (TOC)











# Fine Sediment Management Waddle installation above high water mark













Large Debris and Sediment Management

- ☐ Fell and chip dead trees
- ☐ Maintain access roads
- ☐ Install sediment traps at culvert outfalls
- ☐ Construct sediment traps at major inlets



#### Large Debris Management





- Large Debris Management
- ☐ Install booms to protect face of dam
- ☐ Corral and manage debris





- Increase Frequency of Monitoring and Analyses
- ☐ Enhance Treatment Process
  - ☐ Granular Activated Carbon (GAC)







#### Questions or Comments?



# Tuesday Silverado CC Evacuated – Temp Hillcrest Pump Station running





#### 2017 Fires

## Hillcrest Pump Station