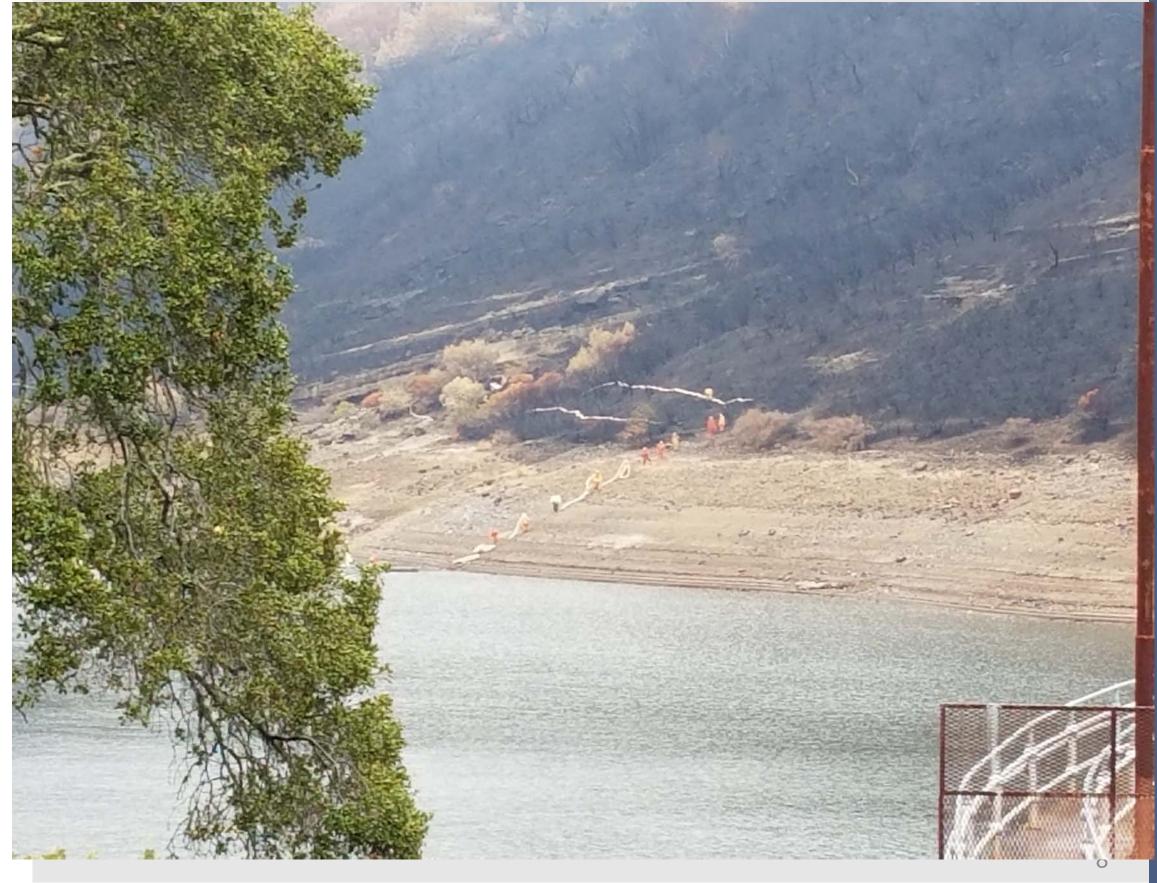

#### Sediment Management

Why does it matter?

Drinking water quality compliance 2011 Stage II Disinfection Byproduct Rule

>5ppm

Total Organic Carbon

>80 ppb RAA
Trihalomethanes

Waddle installation

- □7,500 linear feet (lf) installed
- □2 rows with #4 rebar staked every 12'
- ☐ above high water mark
- □ 10-man crew + captain
- □3-man City of Napa watershed crew

## Fine Sediment Management Waddle installation

#### Goals:

- ☐ slow and spread the inlet flow into the reservoir
- ☐ capture fine sediment in a series of waddles backed up by silt fence
- □ protect drinking water supplies from an estimated minimum 3 years of elevated total organic carbon (TOC)