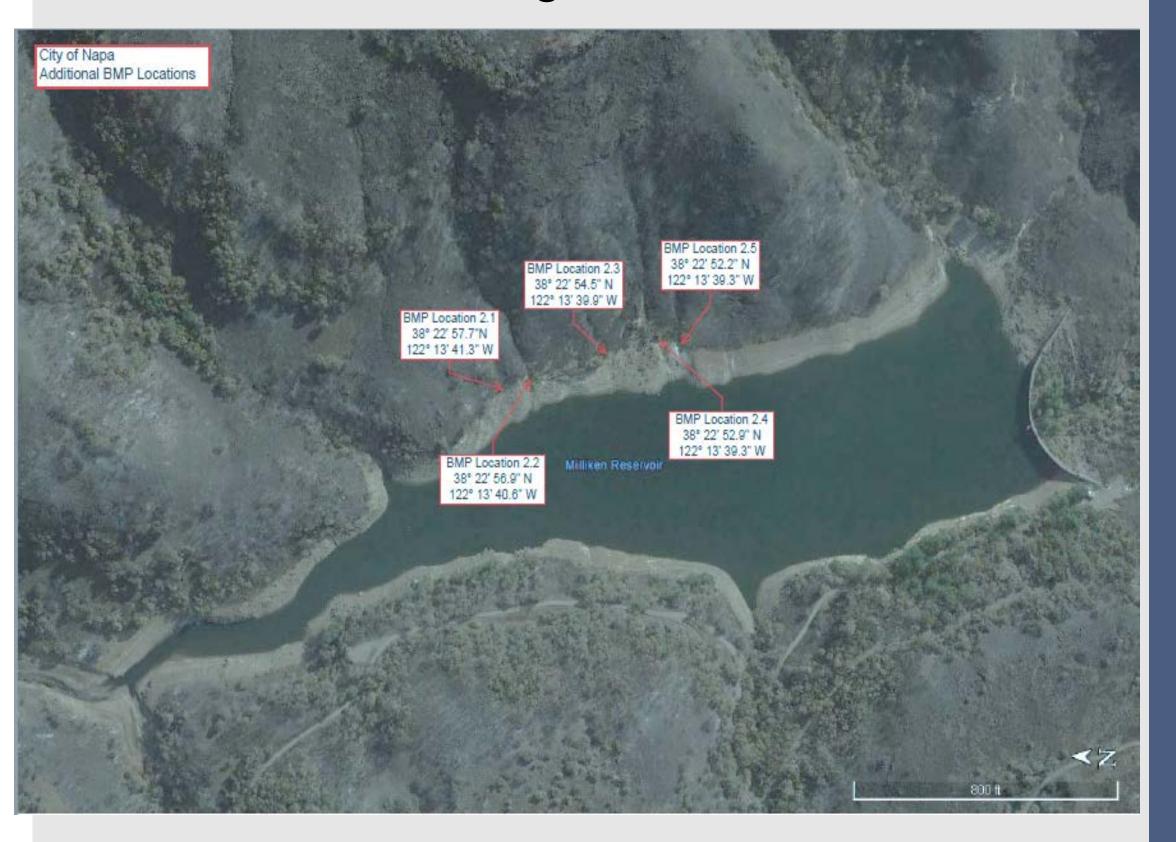

## Reliability challenged

Lake Hennessey

Milliken Reservoir

#### Sediment Management

Why does it matter?

Drinking water quality compliance 2011 Stage II Disinfection Byproduct Rule

>5ppm

Total Organic Carbon

>80 ppb RAA
Trihalomethanes

Waddle installation

- □7,500 linear feet (lf) installed
- □2 rows with #4 rebar staked every 12'
- ☐ above high water mark
- □ 10-man crew + captain
- □3-man City of Napa watershed crew

## Fine Sediment Management Waddle installation

#### Goals:

- ☐ slow and spread the inlet flow into the reservoir
- ☐ capture fine sediment in a series of waddles backed up by silt fence
- □ protect drinking water supplies from an estimated minimum 3 years of elevated total organic carbon (TOC)

# Fine Sediment Management Waddle installation above high water mark

Large Debris and Sediment Management

- ☐ Fell and chip dead trees
- ☐ Maintain access roads
- ☐ Install sediment traps at culvert outfalls
- ☐ Construct sediment traps at major inlets