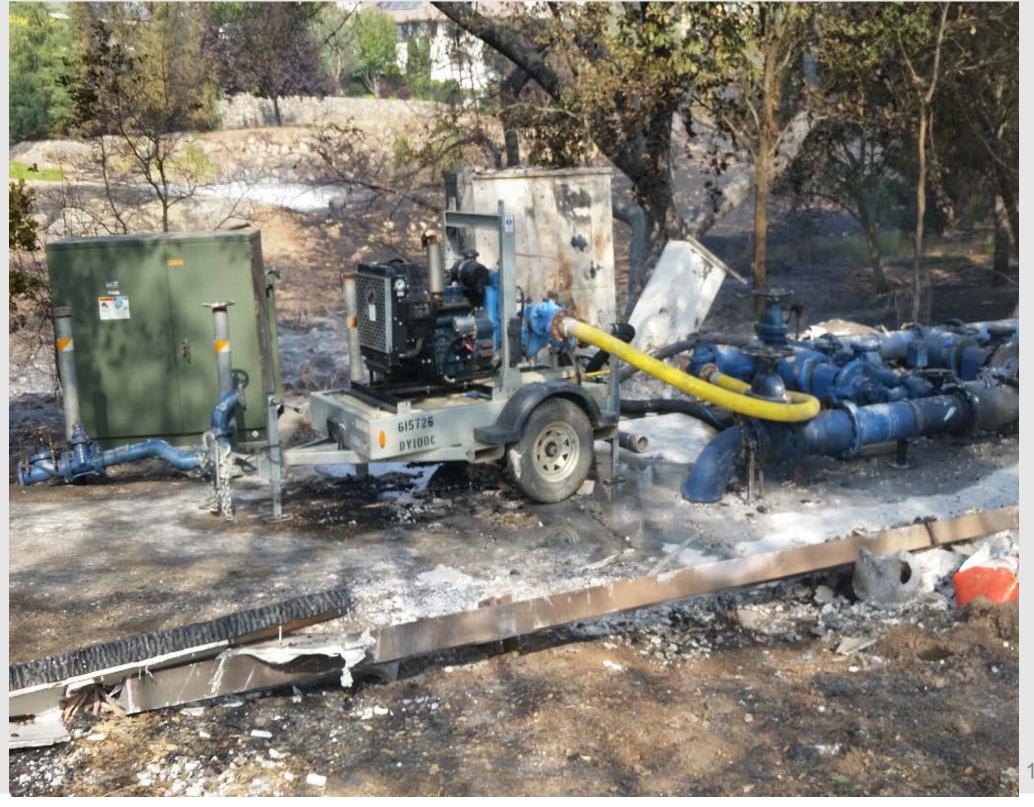

# Tuesday Silverado CC Evacuated – Temp Hillcrest Pump Station running

## Hillcrest Pump Station