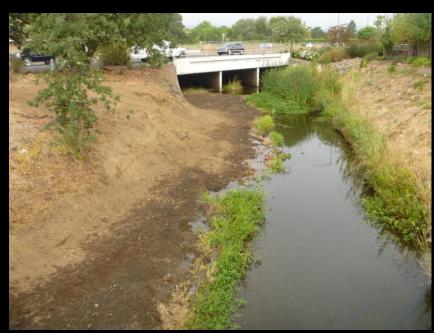

# Stream/Watershed Maintenance Program Overview of 2012 Projects



**Sediment Removal** 



**Downed Tree** 



**Invasive Species** 



**Barrier Removal** 

# Napa County Flood Control & Water Conservation District Stream Maintenance Program

#### 2012 Maintenance Projects

- 10 Vegetation Management Projects
- 9 Downed Tree Management Projects
- 2 Sediment Removal Projects
- 6 Native Riparian Planting Projects
- 1 Fish Barrier Removal Project
- 3 Bank Stabilization Cost Share Projects

#### Salvador Creek Sediment Removal Project













































#### Trower Box Culvert





































### Wildlife Activity



Pacific Pond Turtle (Actinemys marmorata)



Beaver Den



Beaver activity



**Beaver Dam** 

## Downed Tree Management-Napa River Calistoga























# Arundo Management Napa River





















## **Murphy Creek Fish Barrier Removal**

























Prickly sculpin (Cottus asper)

Steelhead (Oncorhynchus mykiss)



























Before (During High Flow)

After (During Low Flow)

## Stream bank Stabilization Cost-Share Program