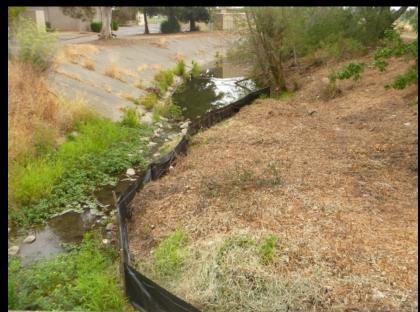

# Stream/Watershed Maintenance Program Overview of 2012 Projects



**Sediment Removal** 



**Downed Tree** 



**Invasive Species** 



**Barrier Removal** 

# Napa County Flood Control & Water Conservation District Stream Maintenance Program

#### 2012 Maintenance Projects

- 10 Vegetation Management Projects
- 9 Downed Tree Management Projects
- 2 Sediment Removal Projects
- 6 Native Riparian Planting Projects
- 1 Fish Barrier Removal Project
- 3 Bank Stabilization Cost Share Projects

#### Salvador Creek Sediment Removal Project













































#### Trower Box Culvert





































### Wildlife Activity



Pacific Pond Turtle (Actinemys marmorata)



Beaver Den



Beaver activity



**Beaver Dam** 

## Downed Tree Management-Napa River Calistoga























# Arundo Management Napa River





















## **Murphy Creek Fish Barrier Removal**

























Prickly sculpin (Cottus asper)

Steelhead (Oncorhynchus mykiss)



























Before (During High Flow)

After (During Low Flow)

## Stream bank Stabilization Cost-Share Program