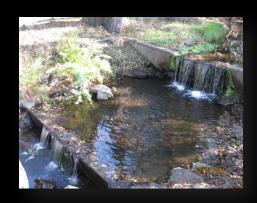

## **Murphy Creek Fish Barrier Removal**

Prickly sculpin (Cottus asper)

Steelhead (Oncorhynchus mykiss)

Before (During High Flow)

After (During Low Flow)