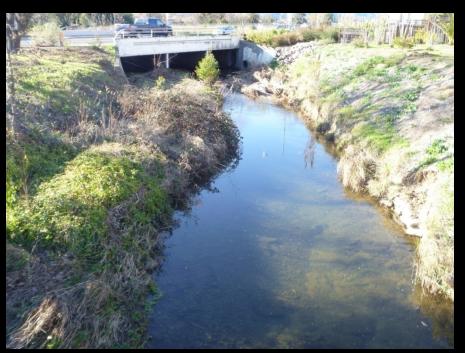

# Stream/Watershed Maintenance Program Overview of 2012 Projects



**Sediment Removal** 



**Downed Tree** 



**Invasive Species** 



**Barrier Removal** 

# Napa County Flood Control & Water Conservation District Stream Maintenance Program

#### 2012 Maintenance Projects

- 10 Vegetation Management Projects
- 9 Downed Tree Management Projects
- 2 Sediment Removal Projects
- 6 Native Riparian Planting Projects
- 1 Fish Barrier Removal Project
- 3 Bank Stabilization Cost Share Projects

#### Salvador Creek Sediment Removal Project













































#### Trower Box Culvert





































### Wildlife Activity



Pacific Pond Turtle (Actinemys marmorata)



Beaver Den



Beaver activity



**Beaver Dam** 

## Downed Tree Management-Napa River Calistoga























# Arundo Management Napa River





















## **Murphy Creek Fish Barrier Removal**

























Prickly sculpin (Cottus asper)

Steelhead (Oncorhynchus mykiss)



























Before (During High Flow)

After (During Low Flow)

## Stream bank Stabilization Cost-Share Program