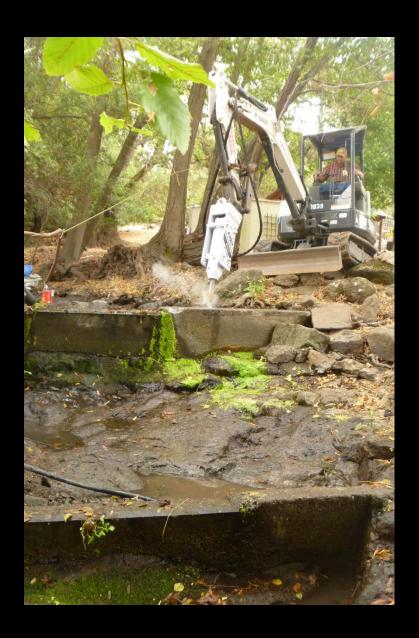

## **Murphy Creek Fish Barrier Removal**

Prickly sculpin (Cottus asper)

Steelhead (Oncorhynchus mykiss)

Before (During High Flow)

After (During Low Flow)