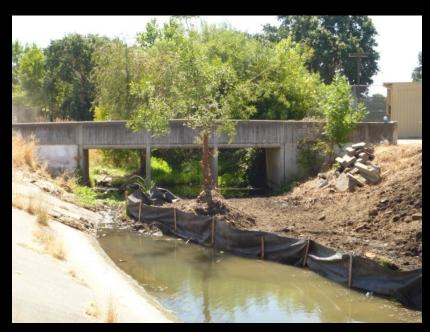

# Stream/Watershed Maintenance Program Overview of 2012 Projects



**Sediment Removal** 



**Downed Tree** 



**Invasive Species** 



**Barrier Removal** 

# Napa County Flood Control & Water Conservation District Stream Maintenance Program

#### 2012 Maintenance Projects

- 10 Vegetation Management Projects
- 9 Downed Tree Management Projects
- 2 Sediment Removal Projects
- 6 Native Riparian Planting Projects
- 1 Fish Barrier Removal Project
- 3 Bank Stabilization Cost Share Projects

#### Salvador Creek Sediment Removal Project













































#### Trower Box Culvert





































### Wildlife Activity



Pacific Pond Turtle (Actinemys marmorata)



Beaver Den



Beaver activity



**Beaver Dam** 

## Downed Tree Management-Napa River Calistoga























# Arundo Management Napa River





















## **Murphy Creek Fish Barrier Removal**

























Prickly sculpin (Cottus asper)

Steelhead (Oncorhynchus mykiss)



























Before (During High Flow)

After (During Low Flow)

## Stream bank Stabilization Cost-Share Program