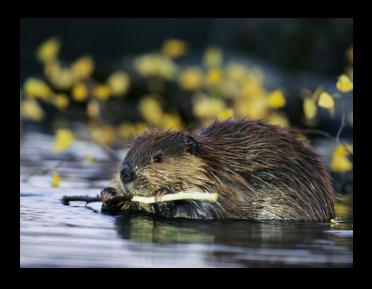

### Wildlife Activity

Pacific Pond Turtle (Actinemys marmorata)

Beaver Den

Beaver activity

**Beaver Dam** 