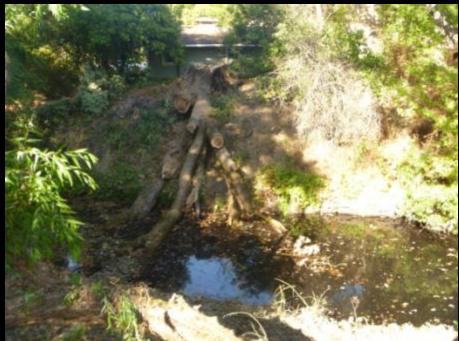

Program Overview of 2012 Projects



**Sediment Removal** 



**Downed Tree** 



**Invasive Species** 



**Barrier Removal** 

# Napa County Flood Control & Water Conservation District Stream Maintenance Program

#### 2012 Maintenance Projects

- 10 Vegetation Management Projects
- 9 Downed Tree Management Projects
- 2 Sediment Removal Projects
- 6 Native Riparian Planting Projects
- 1 Fish Barrier Removal Project
- 3 Bank Stabilization Cost Share Projects

#### Salvador Creek Sediment Removal Project













































#### Trower Box Culvert





































### Wildlife Activity



Pacific Pond Turtle (Actinemys marmorata)



Beaver Den



Beaver activity



**Beaver Dam** 

## Downed Tree Management-Napa River Calistoga























# Arundo Management Napa River





















## **Murphy Creek Fish Barrier Removal**

























Prickly sculpin (Cottus asper)

Steelhead (Oncorhynchus mykiss)



























Before (During High Flow)

After (During Low Flow)

## Stream bank Stabilization Cost-Share Program