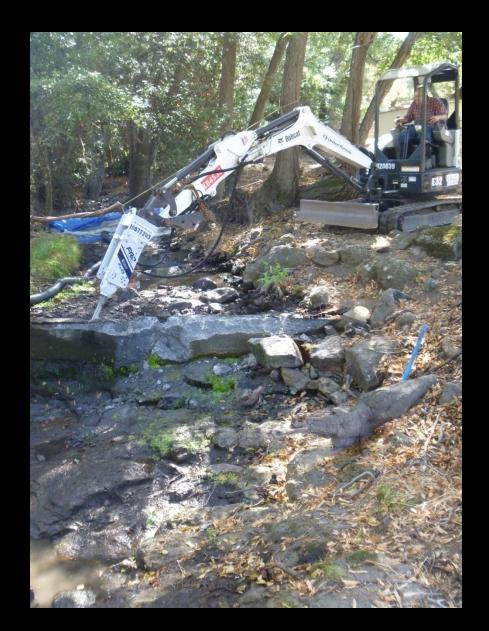

## **Murphy Creek Fish Barrier Removal**

Prickly sculpin (Cottus asper)

Steelhead (Oncorhynchus mykiss)

Before (During High Flow)

After (During Low Flow)