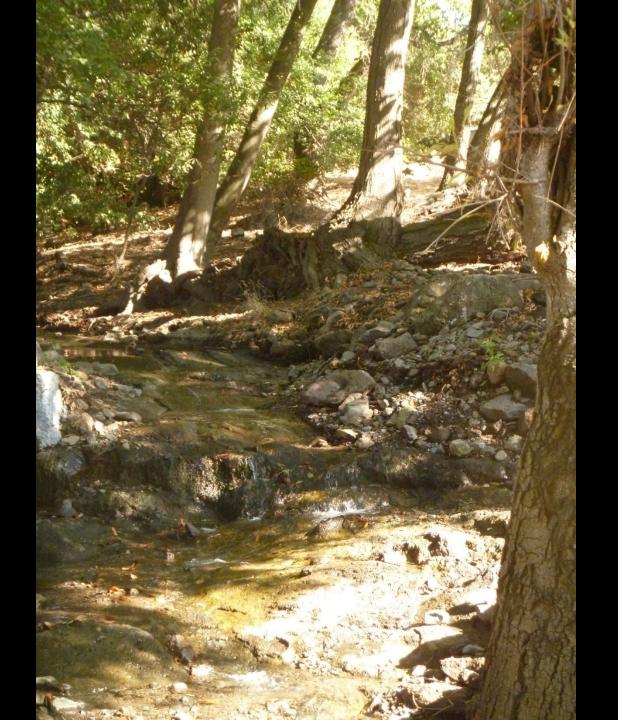

## **Murphy Creek Fish Barrier Removal**

Prickly sculpin (Cottus asper)

Steelhead (Oncorhynchus mykiss)

Before (During High Flow)

After (During Low Flow)