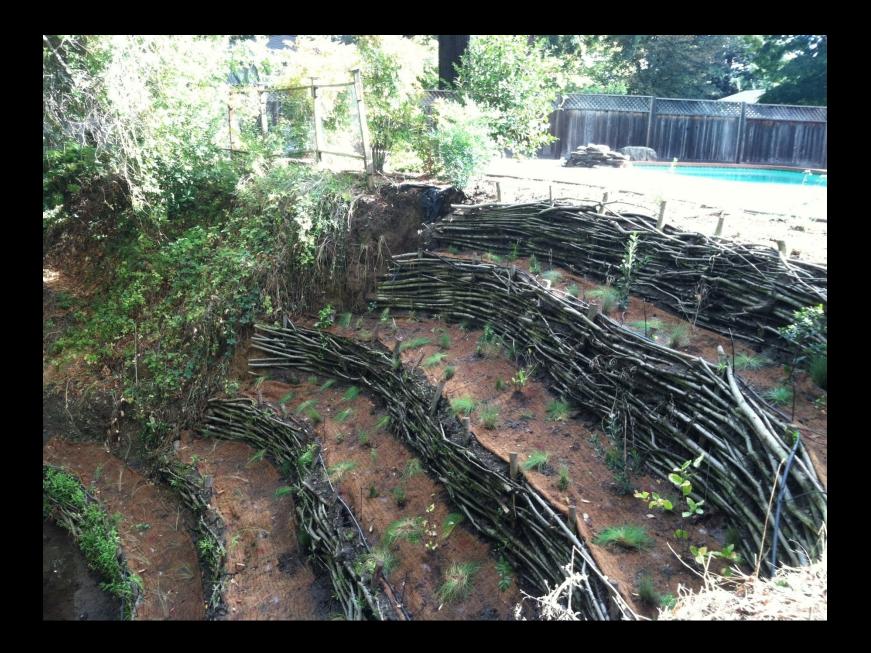

- 2 Sediment Removal Projects
- 6 Native Riparian Planting Projects
- 1 Fish Barrier Removal Project
- 3 Bank Stabilization Cost Share Projects

#### Salvador Creek Sediment Removal Project













































#### Trower Box Culvert





































### Wildlife Activity



Pacific Pond Turtle (Actinemys marmorata)



Beaver Den



Beaver activity



**Beaver Dam** 

## Downed Tree Management-Napa River Calistoga























# Arundo Management Napa River





















## **Murphy Creek Fish Barrier Removal**

























Prickly sculpin (Cottus asper)

Steelhead (Oncorhynchus mykiss)



























Before (During High Flow)

After (During Low Flow)

## Stream bank Stabilization Cost-Share Program