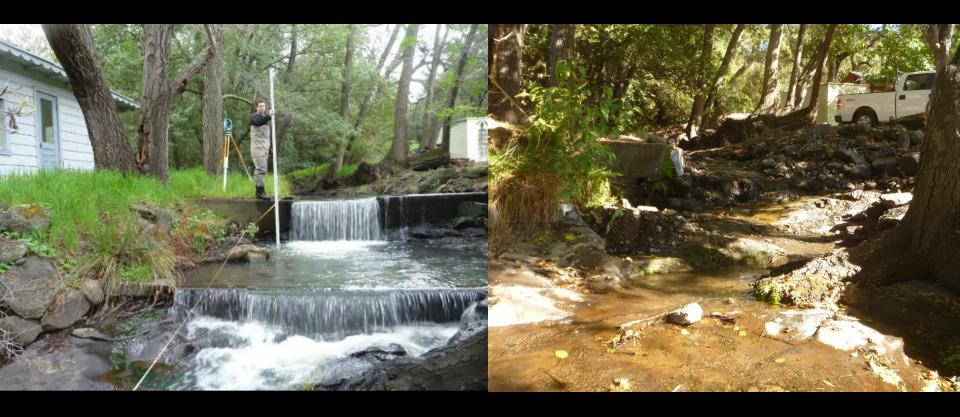

## **Murphy Creek Fish Barrier Removal**

Prickly sculpin (Cottus asper)

Steelhead (Oncorhynchus mykiss)

Before (During High Flow)

After (During Low Flow)