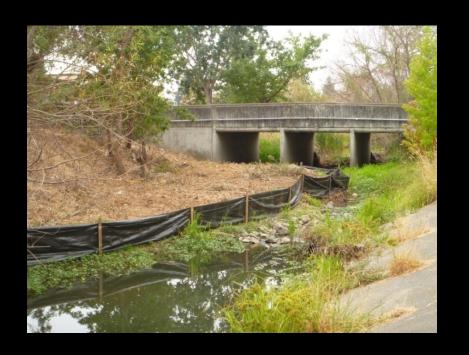

# Stream/Watershed Maintenance Program Overview of 2012 Projects



**Sediment Removal** 



**Downed Tree** 



**Invasive Species** 



**Barrier Removal** 

# Napa County Flood Control & Water Conservation District Stream Maintenance Program

#### 2012 Maintenance Projects

- 10 Vegetation Management Projects
- 9 Downed Tree Management Projects
- 2 Sediment Removal Projects
- 6 Native Riparian Planting Projects
- 1 Fish Barrier Removal Project
- 3 Bank Stabilization Cost Share Projects

#### Salvador Creek Sediment Removal Project













































#### Trower Box Culvert





































### Wildlife Activity



Pacific Pond Turtle (Actinemys marmorata)



Beaver Den



Beaver activity



**Beaver Dam** 

## Downed Tree Management-Napa River Calistoga























# Arundo Management Napa River





















## **Murphy Creek Fish Barrier Removal**

























Prickly sculpin (Cottus asper)

Steelhead (Oncorhynchus mykiss)



























Before (During High Flow)

After (During Low Flow)

## Stream bank Stabilization Cost-Share Program