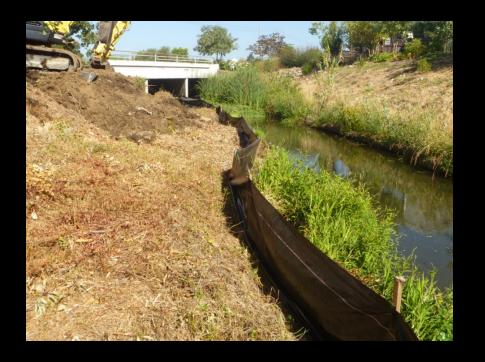

# Stream/Watershed Maintenance Program Overview of 2012 Projects



**Sediment Removal** 



**Downed Tree** 



**Invasive Species** 



**Barrier Removal** 

# Napa County Flood Control & Water Conservation District Stream Maintenance Program

#### 2012 Maintenance Projects

- 10 Vegetation Management Projects
- 9 Downed Tree Management Projects
- 2 Sediment Removal Projects
- 6 Native Riparian Planting Projects
- 1 Fish Barrier Removal Project
- 3 Bank Stabilization Cost Share Projects

#### Salvador Creek Sediment Removal Project













































#### Trower Box Culvert





































### Wildlife Activity



Pacific Pond Turtle (Actinemys marmorata)



Beaver Den



Beaver activity



**Beaver Dam** 

## Downed Tree Management-Napa River Calistoga























# Arundo Management Napa River





















## **Murphy Creek Fish Barrier Removal**

























Prickly sculpin (Cottus asper)

Steelhead (Oncorhynchus mykiss)



























Before (During High Flow)

After (During Low Flow)

## Stream bank Stabilization Cost-Share Program