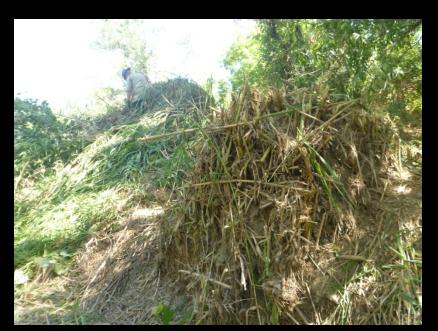

nt Removal** 



**Downed Tree** 



**Invasive Species** 



**Barrier Removal** 

# Napa County Flood Control & Water Conservation District Stream Maintenance Program

#### 2012 Maintenance Projects

- 10 Vegetation Management Projects
- 9 Downed Tree Management Projects
- 2 Sediment Removal Projects
- 6 Native Riparian Planting Projects
- 1 Fish Barrier Removal Project
- 3 Bank Stabilization Cost Share Projects

#### Salvador Creek Sediment Removal Project













































#### Trower Box Culvert





































### Wildlife Activity



Pacific Pond Turtle (Actinemys marmorata)



Beaver Den



Beaver activity



**Beaver Dam** 

## Downed Tree Management-Napa River Calistoga























# Arundo Management Napa River





















## **Murphy Creek Fish Barrier Removal**

























Prickly sculpin (Cottus asper)

Steelhead (Oncorhynchus mykiss)



























Before (During High Flow)

After (During Low Flow)

## Stream bank Stabilization Cost-Share Program