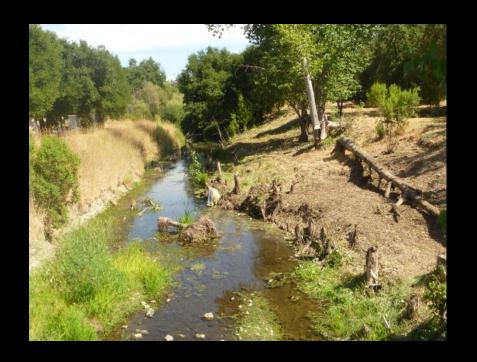

# Stream/Watershed Maintenance Program Overview of 2012 Projects



**Sediment Removal** 



**Downed Tree** 



**Invasive Species** 



**Barrier Removal** 

# Napa County Flood Control & Water Conservation District Stream Maintenance Program

#### 2012 Maintenance Projects

- 10 Vegetation Management Projects
- 9 Downed Tree Management Projects
- 2 Sediment Removal Projects
- 6 Native Riparian Planting Projects
- 1 Fish Barrier Removal Project
- 3 Bank Stabilization Cost Share Projects

#### Salvador Creek Sediment Removal Project













































#### Trower Box Culvert





































### Wildlife Activity



Pacific Pond Turtle (Actinemys marmorata)



Beaver Den



Beaver activity



**Beaver Dam** 

## Downed Tree Management-Napa River Calistoga























# Arundo Management Napa River





















## **Murphy Creek Fish Barrier Removal**

























Prickly sculpin (Cottus asper)

Steelhead (Oncorhynchus mykiss)



























Before (During High Flow)

After (During Low Flow)

## Stream bank Stabilization Cost-Share Program