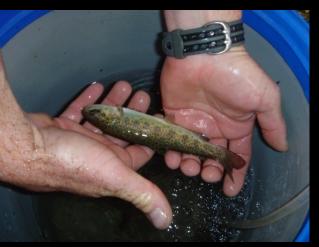

## **Murphy Creek Fish Barrier Removal**

Prickly sculpin (Cottus asper)

Steelhead (Oncorhynchus mykiss)

Before (During High Flow)

After (During Low Flow)