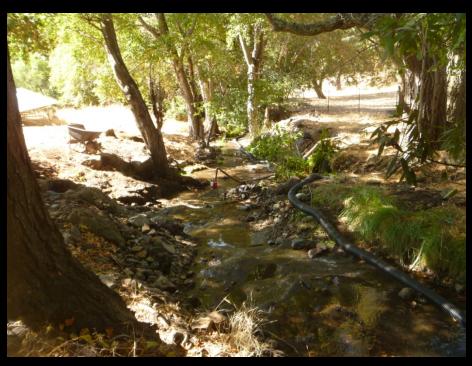

## **Murphy Creek Fish Barrier Removal**

Prickly sculpin (Cottus asper)

Steelhead (Oncorhynchus mykiss)

Before (During High Flow)

After (During Low Flow)