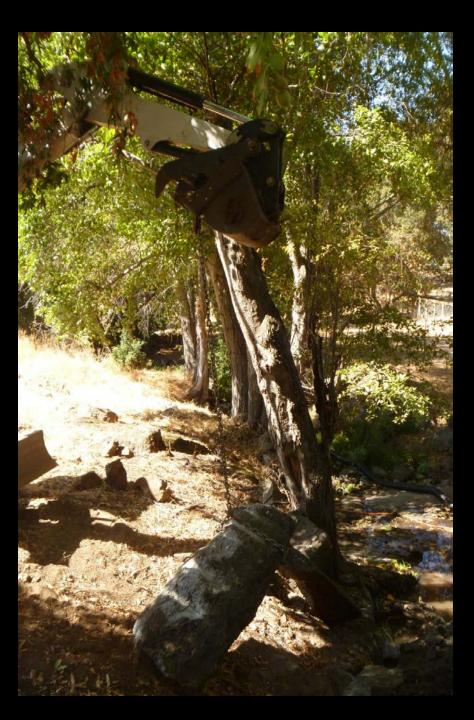

## **Murphy Creek Fish Barrier Removal**

Prickly sculpin (Cottus asper)

Steelhead (Oncorhynchus mykiss)

Before (During High Flow)

After (During Low Flow)