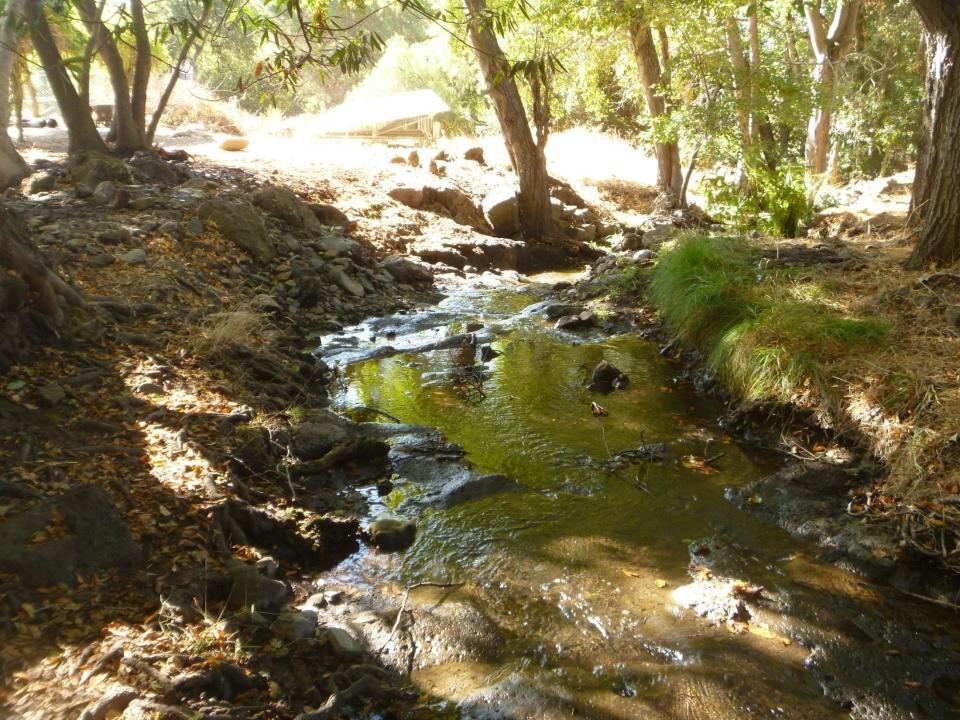

## **Murphy Creek Fish Barrier Removal**

Prickly sculpin (Cottus asper)

Steelhead (Oncorhynchus mykiss)

Before (During High Flow)

After (During Low Flow)