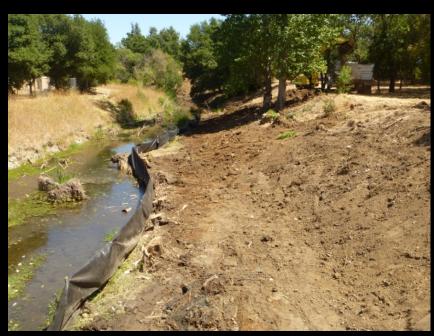

# Stream/Watershed Maintenance Program Overview of 2012 Projects



**Sediment Removal** 



**Downed Tree** 



**Invasive Species** 



**Barrier Removal** 

# Napa County Flood Control & Water Conservation District Stream Maintenance Program

#### 2012 Maintenance Projects

- 10 Vegetation Management Projects
- 9 Downed Tree Management Projects
- 2 Sediment Removal Projects
- 6 Native Riparian Planting Projects
- 1 Fish Barrier Removal Project
- 3 Bank Stabilization Cost Share Projects

#### Salvador Creek Sediment Removal Project













































#### Trower Box Culvert





































### Wildlife Activity



Pacific Pond Turtle (Actinemys marmorata)



Beaver Den



Beaver activity



**Beaver Dam** 

## Downed Tree Management-Napa River Calistoga























# Arundo Management Napa River





















## **Murphy Creek Fish Barrier Removal**

























Prickly sculpin (Cottus asper)

Steelhead (Oncorhynchus mykiss)



























Before (During High Flow)

After (During Low Flow)

## Stream bank Stabilization Cost-Share Program