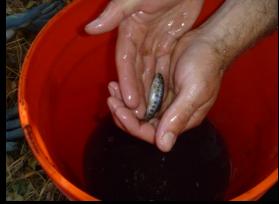

## **Murphy Creek Fish Barrier Removal**

Prickly sculpin (Cottus asper)

Steelhead (Oncorhynchus mykiss)

Before (During High Flow)

After (During Low Flow)