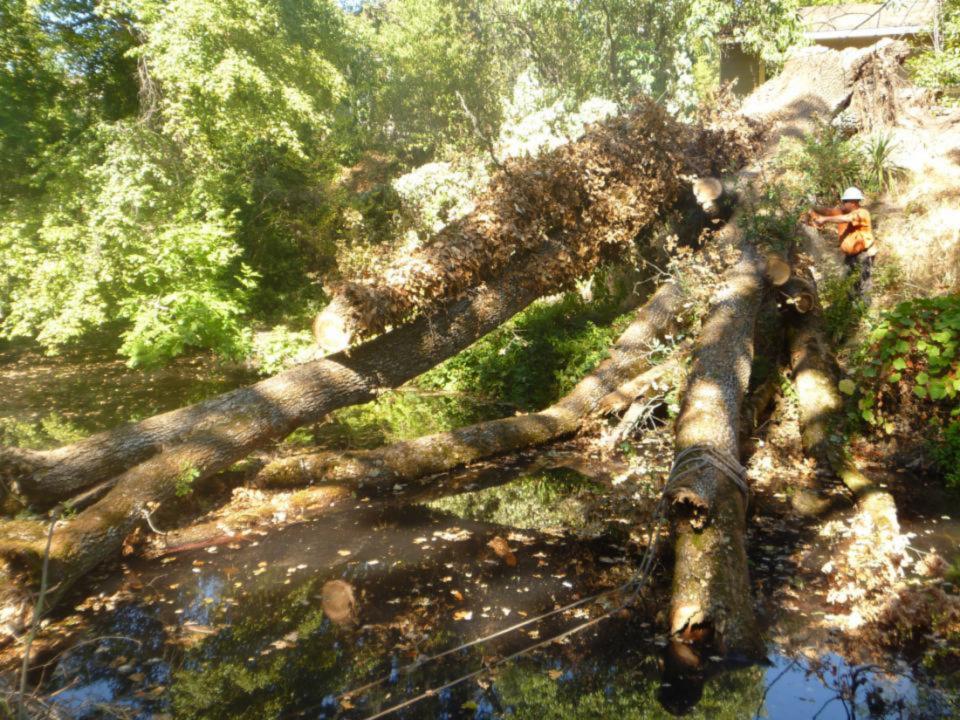

Maintenance Program Overview of 2012 Projects



**Sediment Removal** 



**Downed Tree** 



**Invasive Species** 



**Barrier Removal** 

# Napa County Flood Control & Water Conservation District Stream Maintenance Program

#### 2012 Maintenance Projects

- 10 Vegetation Management Projects
- 9 Downed Tree Management Projects
- 2 Sediment Removal Projects
- 6 Native Riparian Planting Projects
- 1 Fish Barrier Removal Project
- 3 Bank Stabilization Cost Share Projects

#### Salvador Creek Sediment Removal Project













































#### Trower Box Culvert





































### Wildlife Activity



Pacific Pond Turtle (Actinemys marmorata)



Beaver Den



Beaver activity



**Beaver Dam** 

## Downed Tree Management-Napa River Calistoga























# Arundo Management Napa River





















## **Murphy Creek Fish Barrier Removal**

























Prickly sculpin (Cottus asper)

Steelhead (Oncorhynchus mykiss)



























Before (During High Flow)

After (During Low Flow)

## Stream bank Stabilization Cost-Share Program