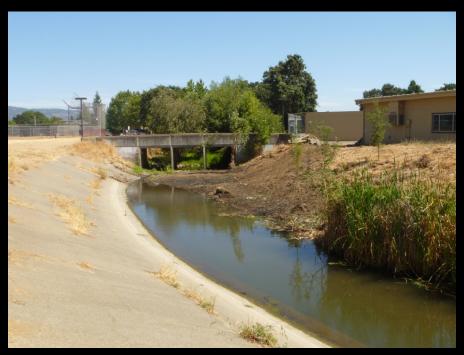

# Stream/Watershed Maintenance Program Overview of 2012 Projects



**Sediment Removal** 



**Downed Tree** 



**Invasive Species** 



**Barrier Removal** 

# Napa County Flood Control & Water Conservation District Stream Maintenance Program

#### 2012 Maintenance Projects

- 10 Vegetation Management Projects
- 9 Downed Tree Management Projects
- 2 Sediment Removal Projects
- 6 Native Riparian Planting Projects
- 1 Fish Barrier Removal Project
- 3 Bank Stabilization Cost Share Projects

#### Salvador Creek Sediment Removal Project













































#### Trower Box Culvert





































### Wildlife Activity



Pacific Pond Turtle (Actinemys marmorata)



Beaver Den



Beaver activity



**Beaver Dam** 

## Downed Tree Management-Napa River Calistoga























# Arundo Management Napa River





















## **Murphy Creek Fish Barrier Removal**

























Prickly sculpin (Cottus asper)

Steelhead (Oncorhynchus mykiss)



























Before (During High Flow)

After (During Low Flow)

## Stream bank Stabilization Cost-Share Program