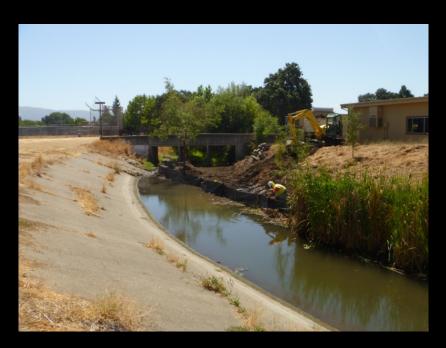

# Stream/Watershed Maintenance Program Overview of 2012 Projects



**Sediment Removal** 



**Downed Tree** 



**Invasive Species** 



**Barrier Removal** 

# Napa County Flood Control & Water Conservation District Stream Maintenance Program

#### 2012 Maintenance Projects

- 10 Vegetation Management Projects
- 9 Downed Tree Management Projects
- 2 Sediment Removal Projects
- 6 Native Riparian Planting Projects
- 1 Fish Barrier Removal Project
- 3 Bank Stabilization Cost Share Projects

#### Salvador Creek Sediment Removal Project













































#### Trower Box Culvert





































### Wildlife Activity



Pacific Pond Turtle (Actinemys marmorata)



Beaver Den



Beaver activity



**Beaver Dam** 

## Downed Tree Management-Napa River Calistoga























# Arundo Management Napa River





















## **Murphy Creek Fish Barrier Removal**

























Prickly sculpin (Cottus asper)

Steelhead (Oncorhynchus mykiss)



























Before (During High Flow)

After (During Low Flow)

## Stream bank Stabilization Cost-Share Program