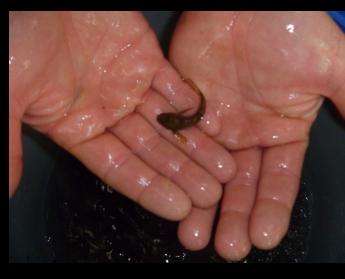

## **Murphy Creek Fish Barrier Removal**

Prickly sculpin (Cottus asper)

Steelhead (Oncorhynchus mykiss)

Before (During High Flow)

After (During Low Flow)