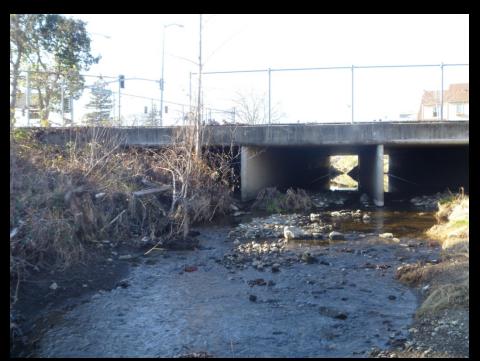

## **Murphy Creek Fish Barrier Removal**

Prickly sculpin (Cottus asper)

Steelhead (Oncorhynchus mykiss)

Before (During High Flow)

After (During Low Flow)