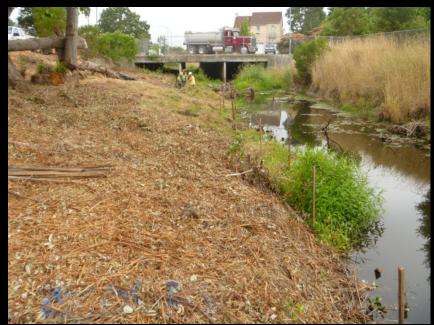

# Stream/Watershed Maintenance Program Overview of 2012 Projects



**Sediment Removal** 



**Downed Tree** 



**Invasive Species** 



**Barrier Removal** 

# Napa County Flood Control & Water Conservation District Stream Maintenance Program

#### 2012 Maintenance Projects

- 10 Vegetation Management Projects
- 9 Downed Tree Management Projects
- 2 Sediment Removal Projects
- 6 Native Riparian Planting Projects
- 1 Fish Barrier Removal Project
- 3 Bank Stabilization Cost Share Projects

#### Salvador Creek Sediment Removal Project













































#### Trower Box Culvert





































### Wildlife Activity



Pacific Pond Turtle (Actinemys marmorata)



Beaver Den



Beaver activity



**Beaver Dam** 

## Downed Tree Management-Napa River Calistoga























# Arundo Management Napa River





















## **Murphy Creek Fish Barrier Removal**

























Prickly sculpin (Cottus asper)

Steelhead (Oncorhynchus mykiss)



























Before (During High Flow)

After (During Low Flow)

## Stream bank Stabilization Cost-Share Program