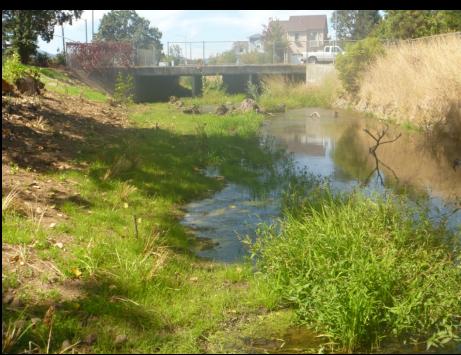

## **Murphy Creek Fish Barrier Removal**

Prickly sculpin (Cottus asper)

Steelhead (Oncorhynchus mykiss)

Before (During High Flow)

After (During Low Flow)