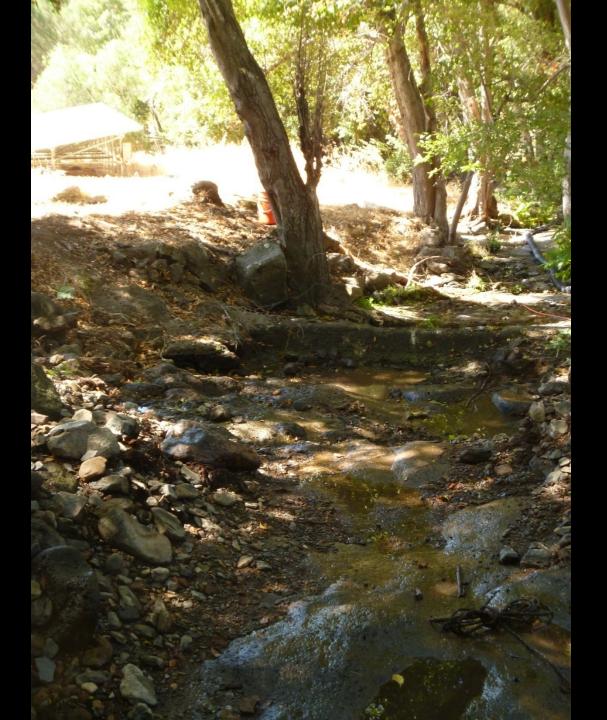

## **Murphy Creek Fish Barrier Removal**

Prickly sculpin (Cottus asper)

Steelhead (Oncorhynchus mykiss)

Before (During High Flow)

After (During Low Flow)