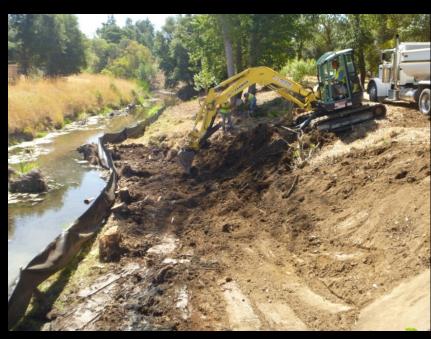

# Stream/Watershed Maintenance Program Overview of 2012 Projects



**Sediment Removal** 



**Downed Tree** 



**Invasive Species** 



**Barrier Removal** 

# Napa County Flood Control & Water Conservation District Stream Maintenance Program

#### 2012 Maintenance Projects

- 10 Vegetation Management Projects
- 9 Downed Tree Management Projects
- 2 Sediment Removal Projects
- 6 Native Riparian Planting Projects
- 1 Fish Barrier Removal Project
- 3 Bank Stabilization Cost Share Projects

#### Salvador Creek Sediment Removal Project













































#### Trower Box Culvert





































### Wildlife Activity



Pacific Pond Turtle (Actinemys marmorata)



Beaver Den



Beaver activity



**Beaver Dam** 

## Downed Tree Management-Napa River Calistoga























# Arundo Management Napa River





















## **Murphy Creek Fish Barrier Removal**

























Prickly sculpin (Cottus asper)

Steelhead (Oncorhynchus mykiss)



























Before (During High Flow)

After (During Low Flow)

## Stream bank Stabilization Cost-Share Program