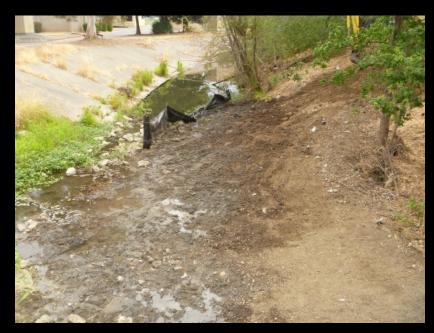

# Stream/Watershed Maintenance Program Overview of 2012 Projects



**Sediment Removal** 



**Downed Tree** 



**Invasive Species** 



**Barrier Removal** 

# Napa County Flood Control & Water Conservation District Stream Maintenance Program

#### 2012 Maintenance Projects

- 10 Vegetation Management Projects
- 9 Downed Tree Management Projects
- 2 Sediment Removal Projects
- 6 Native Riparian Planting Projects
- 1 Fish Barrier Removal Project
- 3 Bank Stabilization Cost Share Projects

#### Salvador Creek Sediment Removal Project













































#### Trower Box Culvert





































### Wildlife Activity



Pacific Pond Turtle (Actinemys marmorata)



Beaver Den



Beaver activity



**Beaver Dam** 

## Downed Tree Management-Napa River Calistoga























# Arundo Management Napa River





















## **Murphy Creek Fish Barrier Removal**

























Prickly sculpin (Cottus asper)

Steelhead (Oncorhynchus mykiss)



























Before (During High Flow)

After (During Low Flow)

## Stream bank Stabilization Cost-Share Program