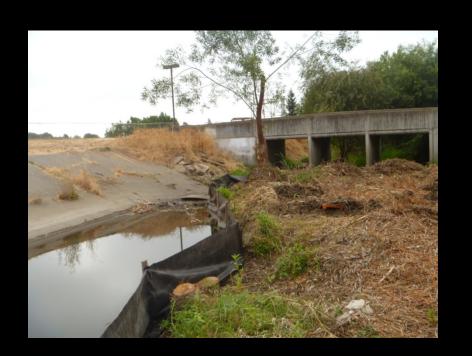

## **Murphy Creek Fish Barrier Removal**

Prickly sculpin (Cottus asper)

Steelhead (Oncorhynchus mykiss)

Before (During High Flow)

After (During Low Flow)