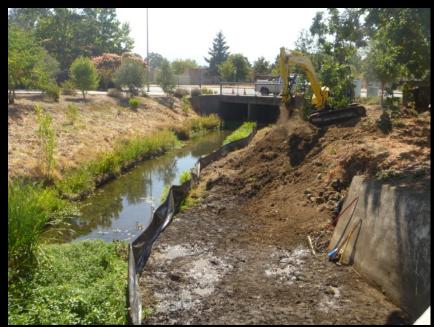

# Stream/Watershed Maintenance Program Overview of 2012 Projects



**Sediment Removal** 



**Downed Tree** 



**Invasive Species** 



**Barrier Removal** 

# Napa County Flood Control & Water Conservation District Stream Maintenance Program

#### 2012 Maintenance Projects

- 10 Vegetation Management Projects
- 9 Downed Tree Management Projects
- 2 Sediment Removal Projects
- 6 Native Riparian Planting Projects
- 1 Fish Barrier Removal Project
- 3 Bank Stabilization Cost Share Projects

#### Salvador Creek Sediment Removal Project













































#### Trower Box Culvert





































### Wildlife Activity



Pacific Pond Turtle (Actinemys marmorata)



Beaver Den



Beaver activity



**Beaver Dam** 

## Downed Tree Management-Napa River Calistoga























# Arundo Management Napa River





















## **Murphy Creek Fish Barrier Removal**

























Prickly sculpin (Cottus asper)

Steelhead (Oncorhynchus mykiss)



























Before (During High Flow)

After (During Low Flow)

## Stream bank Stabilization Cost-Share Program