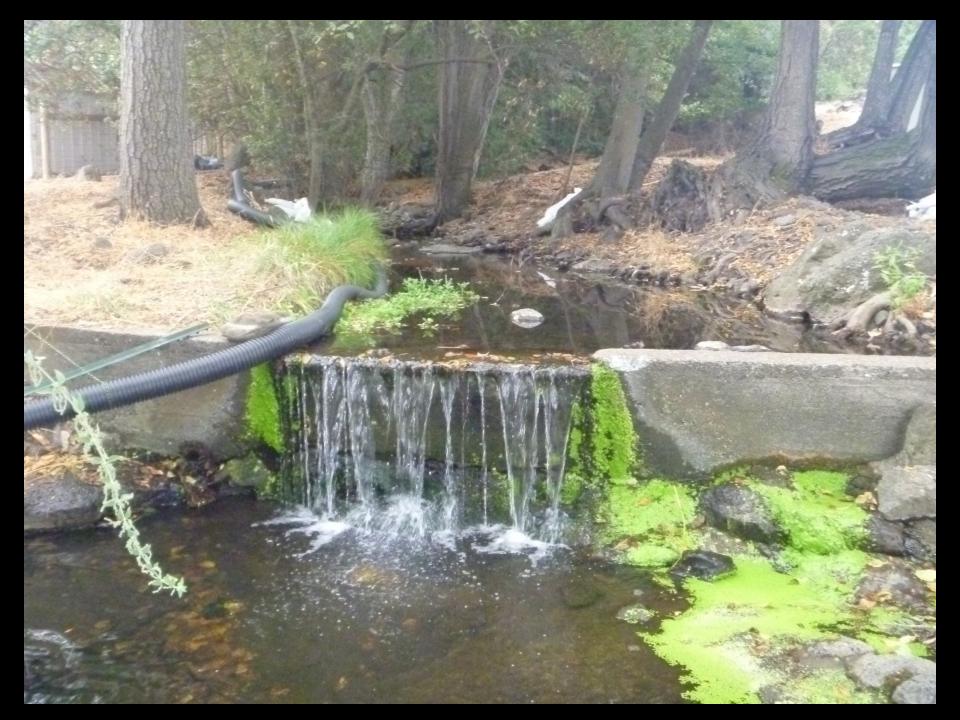

## **Murphy Creek Fish Barrier Removal**

Prickly sculpin (Cottus asper)

Steelhead (Oncorhynchus mykiss)

Before (During High Flow)

After (During Low Flow)