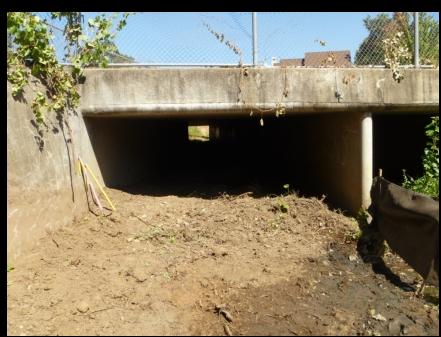

# Stream/Watershed Maintenance Program Overview of 2012 Projects



**Sediment Removal** 



**Downed Tree** 



**Invasive Species** 



**Barrier Removal** 

# Napa County Flood Control & Water Conservation District Stream Maintenance Program

#### 2012 Maintenance Projects

- 10 Vegetation Management Projects
- 9 Downed Tree Management Projects
- 2 Sediment Removal Projects
- 6 Native Riparian Planting Projects
- 1 Fish Barrier Removal Project
- 3 Bank Stabilization Cost Share Projects

#### Salvador Creek Sediment Removal Project













































#### Trower Box Culvert





































### Wildlife Activity



Pacific Pond Turtle (Actinemys marmorata)



Beaver Den



Beaver activity



**Beaver Dam** 

## Downed Tree Management-Napa River Calistoga























# Arundo Management Napa River





















## **Murphy Creek Fish Barrier Removal**

























Prickly sculpin (Cottus asper)

Steelhead (Oncorhynchus mykiss)



























Before (During High Flow)

After (During Low Flow)

## Stream bank Stabilization Cost-Share Program