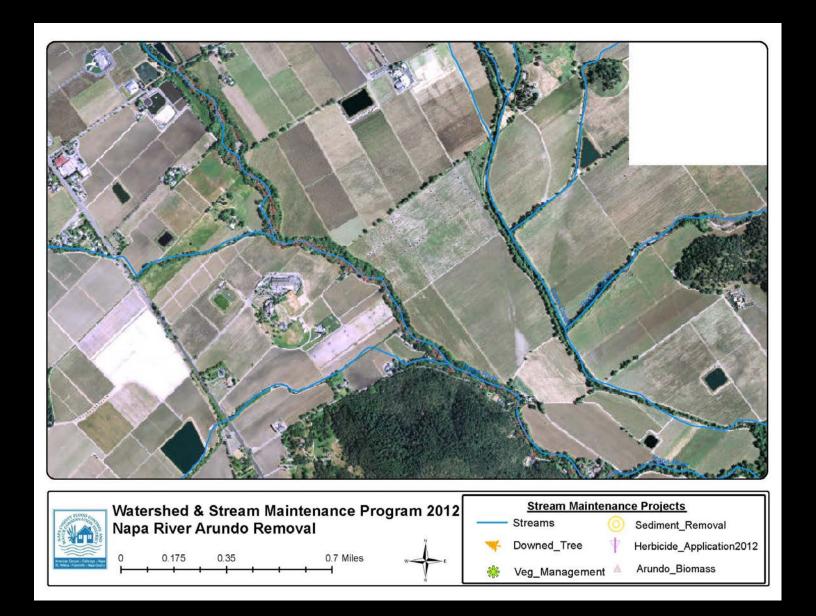

**Sediment Removal** 



**Downed Tree** 



**Invasive Species** 



**Barrier Removal** 

# Napa County Flood Control & Water Conservation District Stream Maintenance Program

#### 2012 Maintenance Projects

- 10 Vegetation Management Projects
- 9 Downed Tree Management Projects
- 2 Sediment Removal Projects
- 6 Native Riparian Planting Projects
- 1 Fish Barrier Removal Project
- 3 Bank Stabilization Cost Share Projects

#### Salvador Creek Sediment Removal Project













































#### Trower Box Culvert





































### Wildlife Activity



Pacific Pond Turtle (Actinemys marmorata)



Beaver Den



Beaver activity



**Beaver Dam** 

## Downed Tree Management-Napa River Calistoga























# Arundo Management Napa River





















## **Murphy Creek Fish Barrier Removal**

























Prickly sculpin (Cottus asper)

Steelhead (Oncorhynchus mykiss)



























Before (During High Flow)

After (During Low Flow)

## Stream bank Stabilization Cost-Share Program