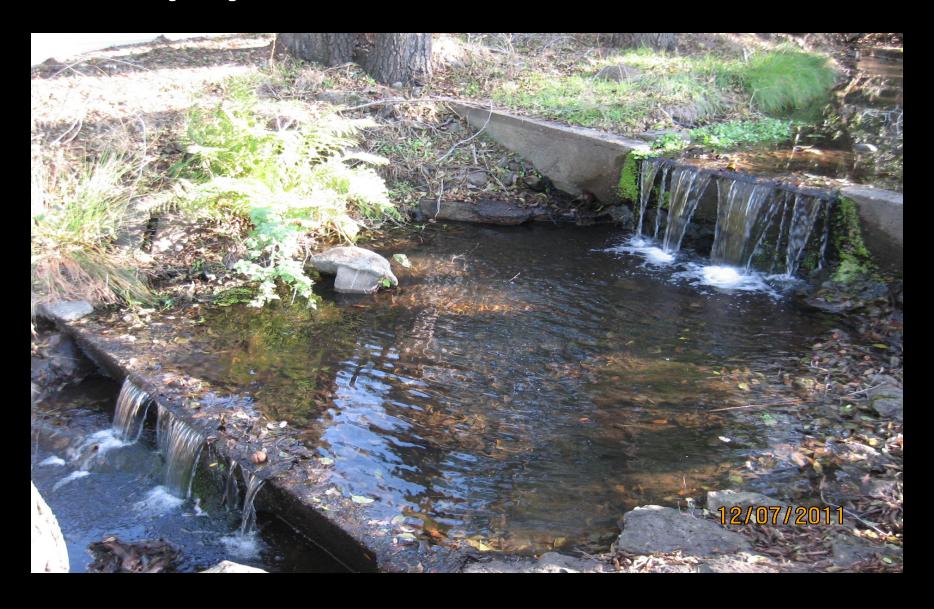

## **Murphy Creek Fish Barrier Removal**

Prickly sculpin (Cottus asper)

Steelhead (Oncorhynchus mykiss)

Before (During High Flow)

After (During Low Flow)