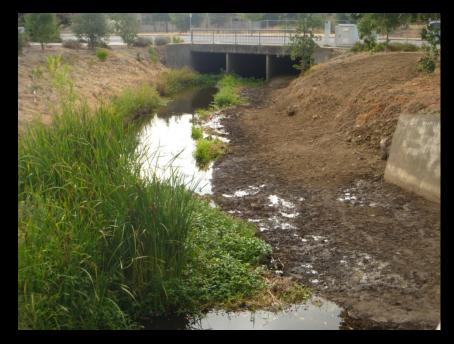

# Stream/Watershed Maintenance Program Overview of 2012 Projects



**Sediment Removal** 



**Downed Tree** 



**Invasive Species** 



**Barrier Removal** 

# Napa County Flood Control & Water Conservation District Stream Maintenance Program

#### 2012 Maintenance Projects

- 10 Vegetation Management Projects
- 9 Downed Tree Management Projects
- 2 Sediment Removal Projects
- 6 Native Riparian Planting Projects
- 1 Fish Barrier Removal Project
- 3 Bank Stabilization Cost Share Projects

#### Salvador Creek Sediment Removal Project













































#### Trower Box Culvert





































### Wildlife Activity



Pacific Pond Turtle (Actinemys marmorata)



Beaver Den



Beaver activity



**Beaver Dam** 

## Downed Tree Management-Napa River Calistoga























# Arundo Management Napa River





















## **Murphy Creek Fish Barrier Removal**

























Prickly sculpin (Cottus asper)

Steelhead (Oncorhynchus mykiss)



























Before (During High Flow)

After (During Low Flow)

## Stream bank Stabilization Cost-Share Program