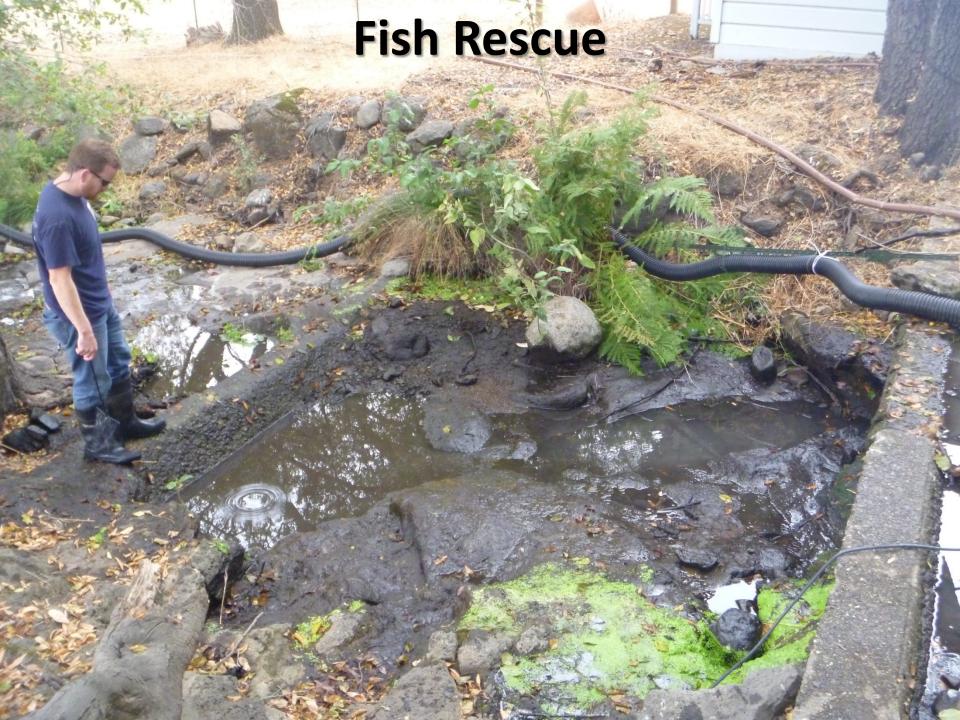

## **Murphy Creek Fish Barrier Removal**

Prickly sculpin (Cottus asper)

Steelhead (Oncorhynchus mykiss)

Before (During High Flow)

After (During Low Flow)