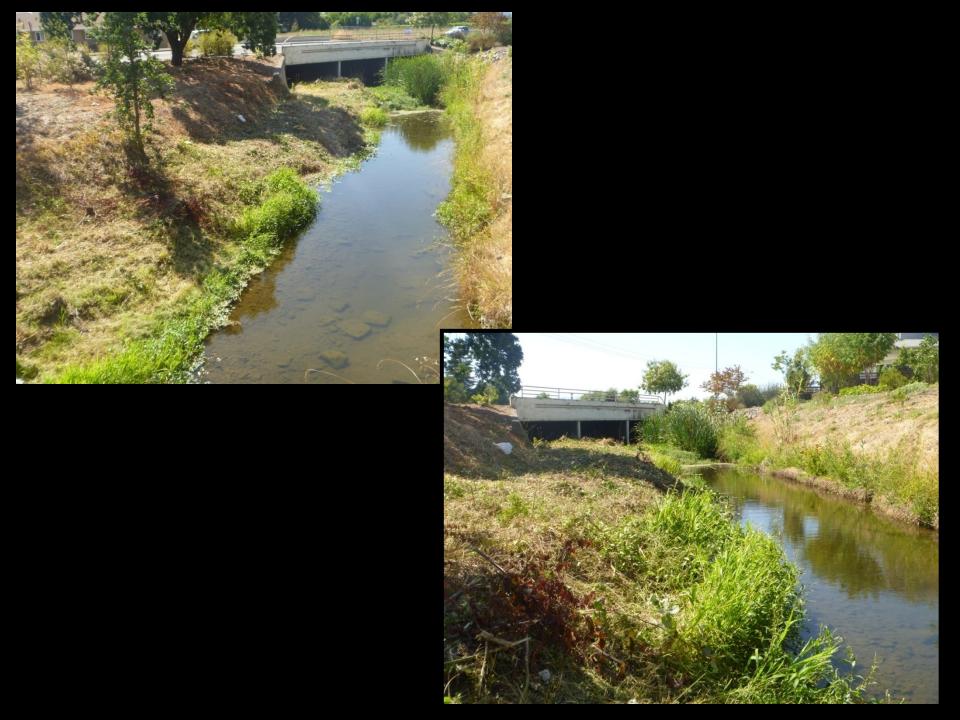

# Stream/Watershed Maintenance Program Overview of 2012 Projects



**Sediment Removal** 



**Downed Tree** 



**Invasive Species** 



**Barrier Removal** 

# Napa County Flood Control & Water Conservation District Stream Maintenance Program

#### 2012 Maintenance Projects

- 10 Vegetation Management Projects
- 9 Downed Tree Management Projects
- 2 Sediment Removal Projects
- 6 Native Riparian Planting Projects
- 1 Fish Barrier Removal Project
- 3 Bank Stabilization Cost Share Projects

#### Salvador Creek Sediment Removal Project













































#### Trower Box Culvert





































### Wildlife Activity



Pacific Pond Turtle (Actinemys marmorata)



Beaver Den



Beaver activity



**Beaver Dam** 

## Downed Tree Management-Napa River Calistoga























# Arundo Management Napa River





















## **Murphy Creek Fish Barrier Removal**

























Prickly sculpin (Cottus asper)

Steelhead (Oncorhynchus mykiss)



























Before (During High Flow)

After (During Low Flow)

## Stream bank Stabilization Cost-Share Program