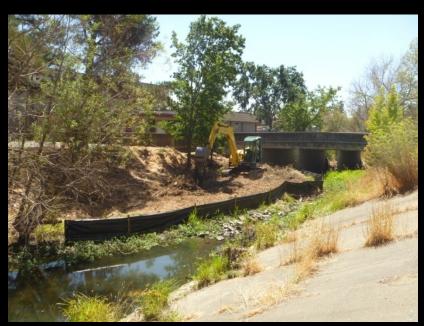

# Stream/Watershed Maintenance Program Overview of 2012 Projects



**Sediment Removal** 



**Downed Tree** 



**Invasive Species** 



**Barrier Removal** 

# Napa County Flood Control & Water Conservation District Stream Maintenance Program

#### 2012 Maintenance Projects

- 10 Vegetation Management Projects
- 9 Downed Tree Management Projects
- 2 Sediment Removal Projects
- 6 Native Riparian Planting Projects
- 1 Fish Barrier Removal Project
- 3 Bank Stabilization Cost Share Projects

#### Salvador Creek Sediment Removal Project













































#### Trower Box Culvert





































### Wildlife Activity



Pacific Pond Turtle (Actinemys marmorata)



Beaver Den



Beaver activity



**Beaver Dam** 

## Downed Tree Management-Napa River Calistoga























# Arundo Management Napa River





















## **Murphy Creek Fish Barrier Removal**

























Prickly sculpin (Cottus asper)

Steelhead (Oncorhynchus mykiss)



























Before (During High Flow)

After (During Low Flow)

## Stream bank Stabilization Cost-Share Program