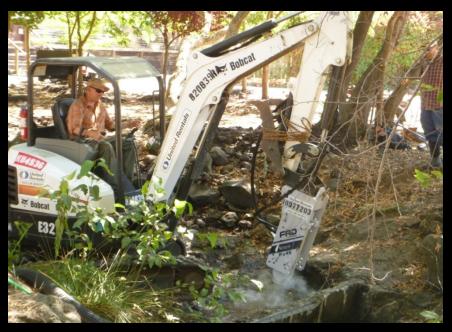

## **Murphy Creek Fish Barrier Removal**

Prickly sculpin (Cottus asper)

Steelhead (Oncorhynchus mykiss)

Before (During High Flow)

After (During Low Flow)