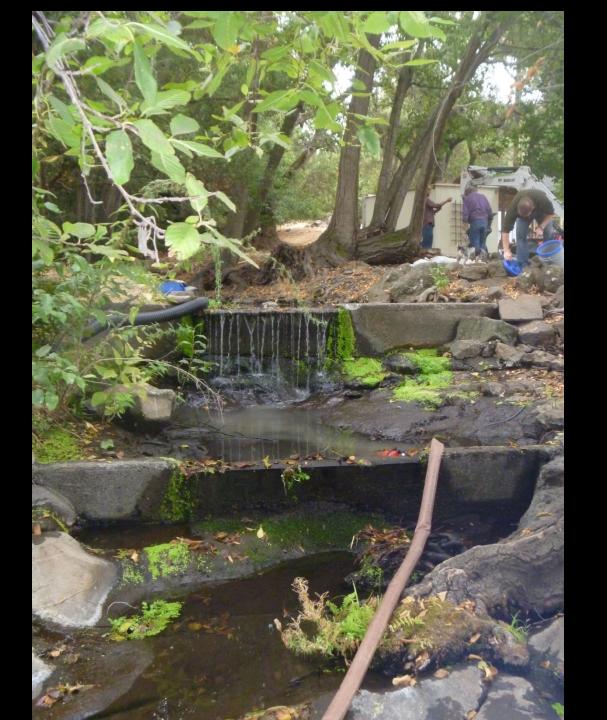

## **Murphy Creek Fish Barrier Removal**

Prickly sculpin (Cottus asper)

Steelhead (Oncorhynchus mykiss)

Before (During High Flow)

After (During Low Flow)