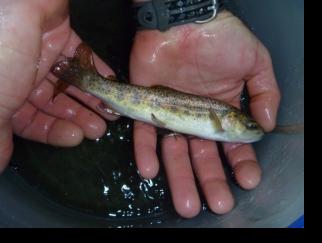

## **Murphy Creek Fish Barrier Removal**

Prickly sculpin (Cottus asper)

Steelhead (Oncorhynchus mykiss)

Before (During High Flow)

After (During Low Flow)