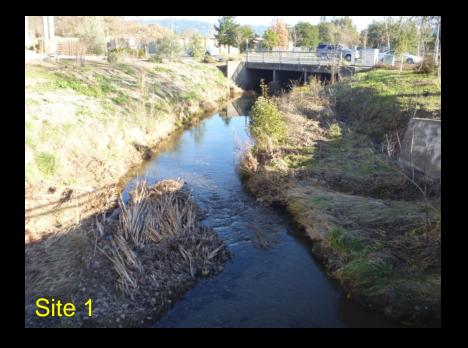

# Stream/Watershed Maintenance Program Overview of 2012 Projects



**Sediment Removal** 



**Downed Tree** 



**Invasive Species** 



**Barrier Removal** 

# Napa County Flood Control & Water Conservation District Stream Maintenance Program

#### 2012 Maintenance Projects

- 10 Vegetation Management Projects
- 9 Downed Tree Management Projects
- 2 Sediment Removal Projects
- 6 Native Riparian Planting Projects
- 1 Fish Barrier Removal Project
- 3 Bank Stabilization Cost Share Projects

#### Salvador Creek Sediment Removal Project













































#### Trower Box Culvert





































### Wildlife Activity



Pacific Pond Turtle (Actinemys marmorata)



Beaver Den



Beaver activity



**Beaver Dam** 

## Downed Tree Management-Napa River Calistoga























# Arundo Management Napa River





















## **Murphy Creek Fish Barrier Removal**

























Prickly sculpin (Cottus asper)

Steelhead (Oncorhynchus mykiss)



























Before (During High Flow)

After (During Low Flow)

## Stream bank Stabilization Cost-Share Program