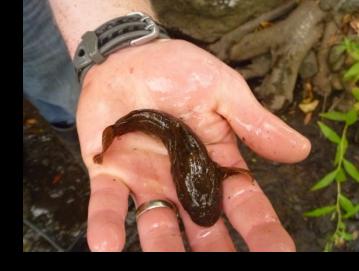

## **Murphy Creek Fish Barrier Removal**

Prickly sculpin (Cottus asper)

Steelhead (Oncorhynchus mykiss)

Before (During High Flow)

After (During Low Flow)