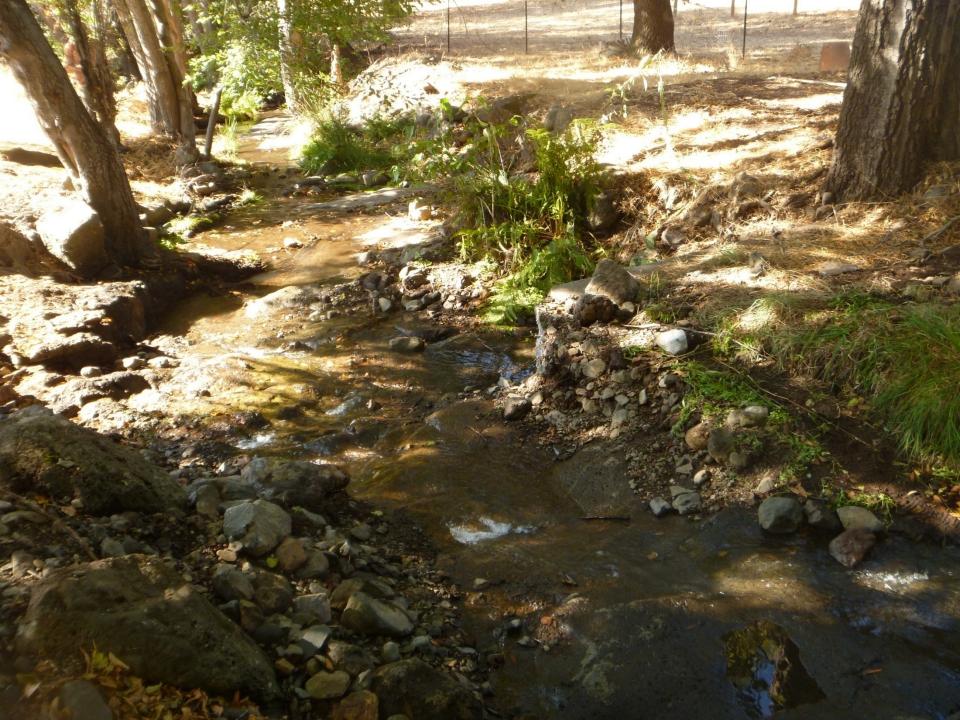

## **Murphy Creek Fish Barrier Removal**

Prickly sculpin (Cottus asper)

Steelhead (Oncorhynchus mykiss)

Before (During High Flow)

After (During Low Flow)