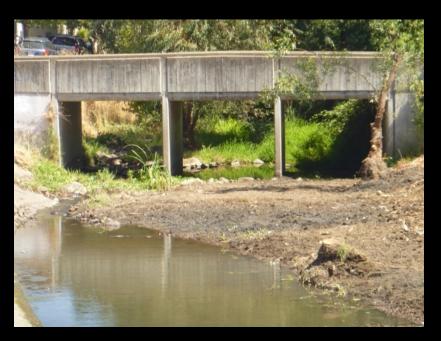

# Stream/Watershed Maintenance Program Overview of 2012 Projects



**Sediment Removal** 



**Downed Tree** 



**Invasive Species** 



**Barrier Removal** 

# Napa County Flood Control & Water Conservation District Stream Maintenance Program

#### 2012 Maintenance Projects

- 10 Vegetation Management Projects
- 9 Downed Tree Management Projects
- 2 Sediment Removal Projects
- 6 Native Riparian Planting Projects
- 1 Fish Barrier Removal Project
- 3 Bank Stabilization Cost Share Projects

#### Salvador Creek Sediment Removal Project













































#### Trower Box Culvert





































### Wildlife Activity



Pacific Pond Turtle (Actinemys marmorata)



Beaver Den



Beaver activity



**Beaver Dam** 

## Downed Tree Management-Napa River Calistoga























# Arundo Management Napa River





















## **Murphy Creek Fish Barrier Removal**

























Prickly sculpin (Cottus asper)

Steelhead (Oncorhynchus mykiss)



























Before (During High Flow)

After (During Low Flow)

## Stream bank Stabilization Cost-Share Program