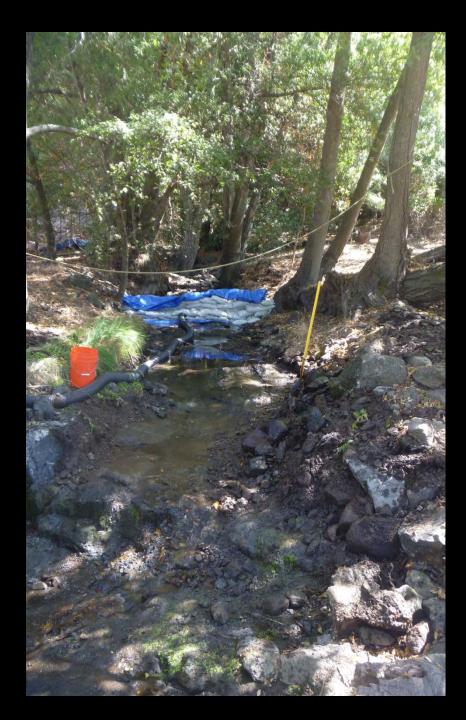

## **Murphy Creek Fish Barrier Removal**

Prickly sculpin (Cottus asper)

Steelhead (Oncorhynchus mykiss)

Before (During High Flow)

After (During Low Flow)