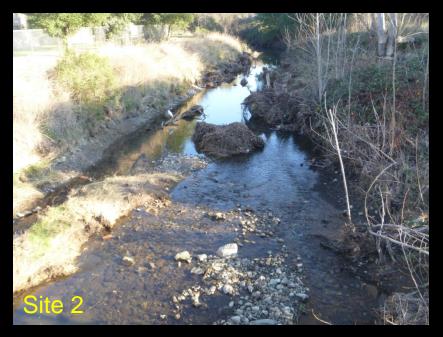

# Stream/Watershed Maintenance Program Overview of 2012 Projects



**Sediment Removal** 



**Downed Tree** 



**Invasive Species** 



**Barrier Removal** 

# Napa County Flood Control & Water Conservation District Stream Maintenance Program

#### 2012 Maintenance Projects

- 10 Vegetation Management Projects
- 9 Downed Tree Management Projects
- 2 Sediment Removal Projects
- 6 Native Riparian Planting Projects
- 1 Fish Barrier Removal Project
- 3 Bank Stabilization Cost Share Projects

#### Salvador Creek Sediment Removal Project













































#### Trower Box Culvert





































### Wildlife Activity



Pacific Pond Turtle (Actinemys marmorata)



Beaver Den



Beaver activity



**Beaver Dam** 

## Downed Tree Management-Napa River Calistoga























# Arundo Management Napa River





















## **Murphy Creek Fish Barrier Removal**

























Prickly sculpin (Cottus asper)

Steelhead (Oncorhynchus mykiss)



























Before (During High Flow)

After (During Low Flow)

## Stream bank Stabilization Cost-Share Program