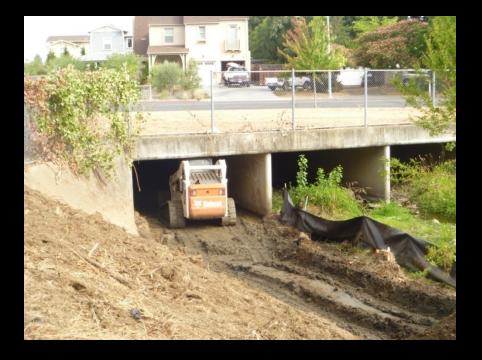

# Stream/Watershed Maintenance Program Overview of 2012 Projects



**Sediment Removal** 



**Downed Tree** 



**Invasive Species** 



**Barrier Removal** 

# Napa County Flood Control & Water Conservation District Stream Maintenance Program

#### 2012 Maintenance Projects

- 10 Vegetation Management Projects
- 9 Downed Tree Management Projects
- 2 Sediment Removal Projects
- 6 Native Riparian Planting Projects
- 1 Fish Barrier Removal Project
- 3 Bank Stabilization Cost Share Projects

#### Salvador Creek Sediment Removal Project













































#### Trower Box Culvert





































### Wildlife Activity



Pacific Pond Turtle (Actinemys marmorata)



Beaver Den



Beaver activity



**Beaver Dam** 

## Downed Tree Management-Napa River Calistoga























# Arundo Management Napa River





















## **Murphy Creek Fish Barrier Removal**

























Prickly sculpin (Cottus asper)

Steelhead (Oncorhynchus mykiss)



























Before (During High Flow)

After (During Low Flow)

## Stream bank Stabilization Cost-Share Program