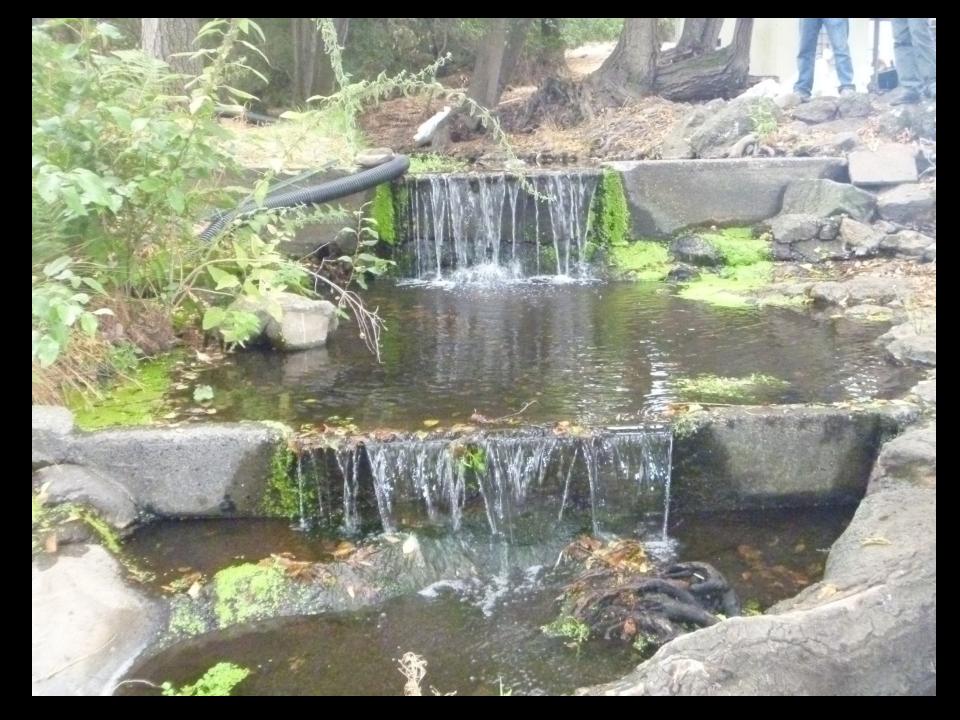

## **Murphy Creek Fish Barrier Removal**

Prickly sculpin (Cottus asper)

Steelhead (Oncorhynchus mykiss)

Before (During High Flow)

After (During Low Flow)