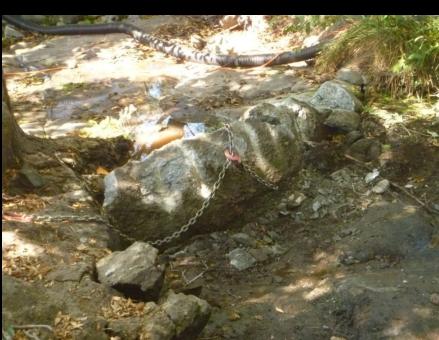

## **Murphy Creek Fish Barrier Removal**

Prickly sculpin (Cottus asper)

Steelhead (Oncorhynchus mykiss)

Before (During High Flow)

After (During Low Flow)