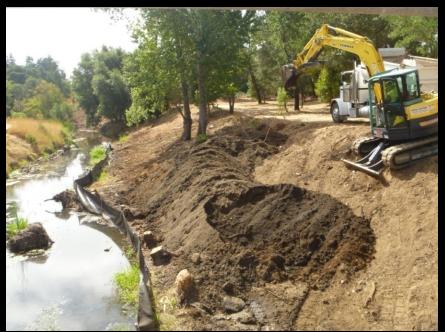

# Stream/Watershed Maintenance Program Overview of 2012 Projects



**Sediment Removal** 



**Downed Tree** 



**Invasive Species** 



**Barrier Removal** 

# Napa County Flood Control & Water Conservation District Stream Maintenance Program

#### 2012 Maintenance Projects

- 10 Vegetation Management Projects
- 9 Downed Tree Management Projects
- 2 Sediment Removal Projects
- 6 Native Riparian Planting Projects
- 1 Fish Barrier Removal Project
- 3 Bank Stabilization Cost Share Projects

#### Salvador Creek Sediment Removal Project













































#### Trower Box Culvert





































### Wildlife Activity



Pacific Pond Turtle (Actinemys marmorata)



Beaver Den



Beaver activity



**Beaver Dam** 

## Downed Tree Management-Napa River Calistoga























# Arundo Management Napa River





















## **Murphy Creek Fish Barrier Removal**

























Prickly sculpin (Cottus asper)

Steelhead (Oncorhynchus mykiss)



























Before (During High Flow)

After (During Low Flow)

## Stream bank Stabilization Cost-Share Program