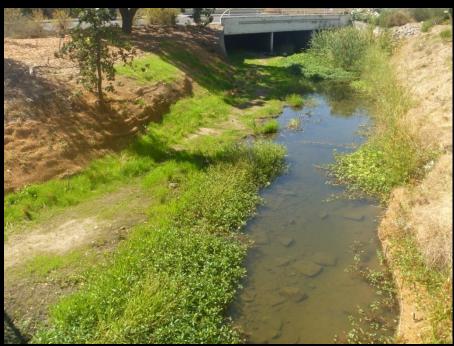

# Stream/Watershed Maintenance Program Overview of 2012 Projects



**Sediment Removal** 



**Downed Tree** 



**Invasive Species** 



**Barrier Removal** 

# Napa County Flood Control & Water Conservation District Stream Maintenance Program

#### 2012 Maintenance Projects

- 10 Vegetation Management Projects
- 9 Downed Tree Management Projects
- 2 Sediment Removal Projects
- 6 Native Riparian Planting Projects
- 1 Fish Barrier Removal Project
- 3 Bank Stabilization Cost Share Projects

#### Salvador Creek Sediment Removal Project













































#### Trower Box Culvert





































### Wildlife Activity



Pacific Pond Turtle (Actinemys marmorata)



Beaver Den



Beaver activity



**Beaver Dam** 

## Downed Tree Management-Napa River Calistoga























# Arundo Management Napa River





















## **Murphy Creek Fish Barrier Removal**

























Prickly sculpin (Cottus asper)

Steelhead (Oncorhynchus mykiss)



























Before (During High Flow)

After (During Low Flow)

## Stream bank Stabilization Cost-Share Program