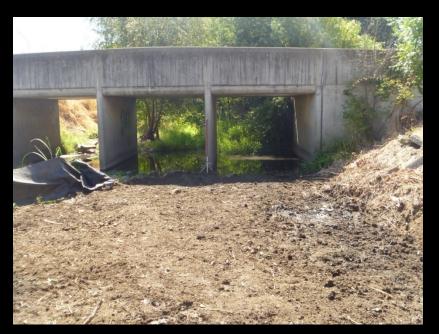

## **Murphy Creek Fish Barrier Removal**

Prickly sculpin (Cottus asper)

Steelhead (Oncorhynchus mykiss)

Before (During High Flow)

After (During Low Flow)