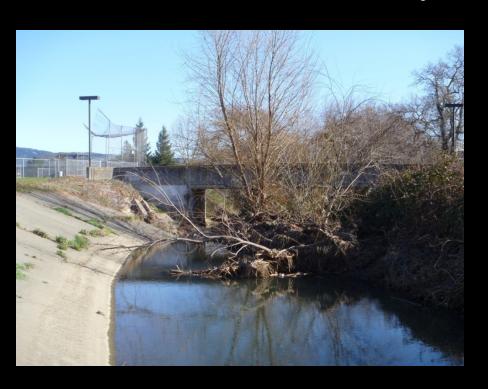

# Stream/Watershed Maintenance Program Overview of 2012 Projects



**Sediment Removal** 



**Downed Tree** 



**Invasive Species** 



**Barrier Removal** 

# Napa County Flood Control & Water Conservation District Stream Maintenance Program

#### 2012 Maintenance Projects

- 10 Vegetation Management Projects
- 9 Downed Tree Management Projects
- 2 Sediment Removal Projects
- 6 Native Riparian Planting Projects
- 1 Fish Barrier Removal Project
- 3 Bank Stabilization Cost Share Projects

#### Salvador Creek Sediment Removal Project













































#### Trower Box Culvert





































### Wildlife Activity



Pacific Pond Turtle (Actinemys marmorata)



Beaver Den



Beaver activity



**Beaver Dam** 

## Downed Tree Management-Napa River Calistoga























# Arundo Management Napa River





















## **Murphy Creek Fish Barrier Removal**

























Prickly sculpin (Cottus asper)

Steelhead (Oncorhynchus mykiss)



























Before (During High Flow)

After (During Low Flow)

## Stream bank Stabilization Cost-Share Program