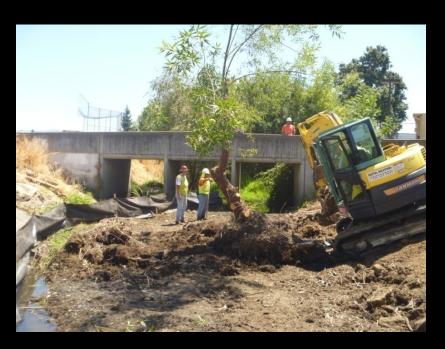

# Stream/Watershed Maintenance Program Overview of 2012 Projects



**Sediment Removal** 



**Downed Tree** 



**Invasive Species** 



**Barrier Removal** 

# Napa County Flood Control & Water Conservation District Stream Maintenance Program

#### 2012 Maintenance Projects

- 10 Vegetation Management Projects
- 9 Downed Tree Management Projects
- 2 Sediment Removal Projects
- 6 Native Riparian Planting Projects
- 1 Fish Barrier Removal Project
- 3 Bank Stabilization Cost Share Projects

#### Salvador Creek Sediment Removal Project













































#### Trower Box Culvert





































### Wildlife Activity



Pacific Pond Turtle (Actinemys marmorata)



Beaver Den



Beaver activity



**Beaver Dam** 

## Downed Tree Management-Napa River Calistoga























# Arundo Management Napa River





















## **Murphy Creek Fish Barrier Removal**

























Prickly sculpin (Cottus asper)

Steelhead (Oncorhynchus mykiss)



























Before (During High Flow)

After (During Low Flow)

## Stream bank Stabilization Cost-Share Program