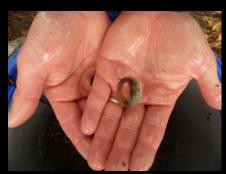

## **Murphy Creek Fish Barrier Removal**

Prickly sculpin (Cottus asper)

Steelhead (Oncorhynchus mykiss)

Before (During High Flow)

After (During Low Flow)