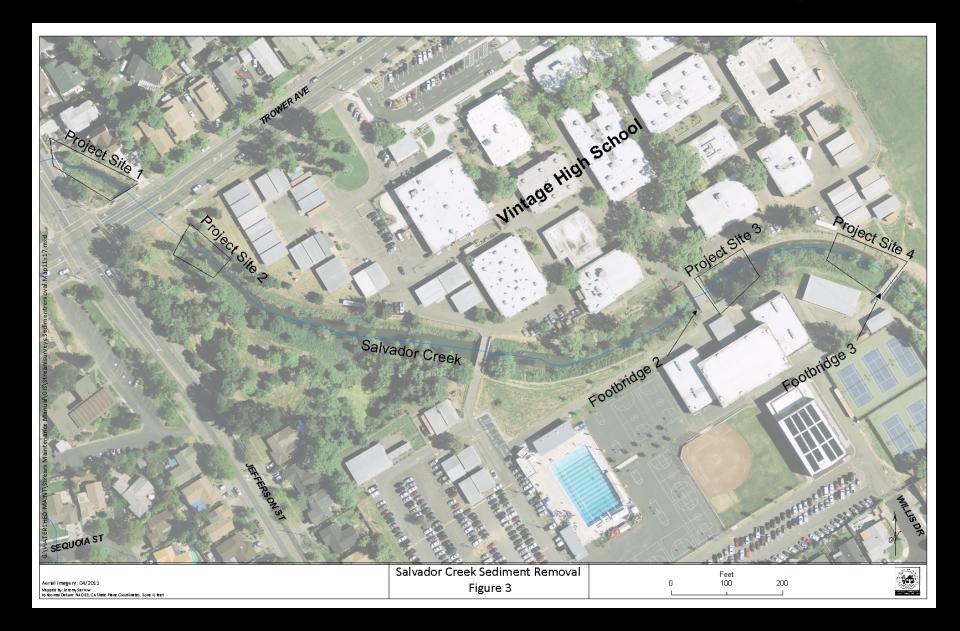

# Stream/Watershed Maintenance Program Overview of 2012 Projects



**Sediment Removal** 



**Downed Tree** 



**Invasive Species** 



**Barrier Removal** 

# Napa County Flood Control & Water Conservation District Stream Maintenance Program

#### 2012 Maintenance Projects

- 10 Vegetation Management Projects
- 9 Downed Tree Management Projects
- 2 Sediment Removal Projects
- 6 Native Riparian Planting Projects
- 1 Fish Barrier Removal Project
- 3 Bank Stabilization Cost Share Projects

#### Salvador Creek Sediment Removal Project













































#### Trower Box Culvert





































### Wildlife Activity



Pacific Pond Turtle (Actinemys marmorata)



Beaver Den



Beaver activity



**Beaver Dam** 

## Downed Tree Management-Napa River Calistoga























# Arundo Management Napa River





















## **Murphy Creek Fish Barrier Removal**

























Prickly sculpin (Cottus asper)

Steelhead (Oncorhynchus mykiss)



























Before (During High Flow)

After (During Low Flow)

## Stream bank Stabilization Cost-Share Program