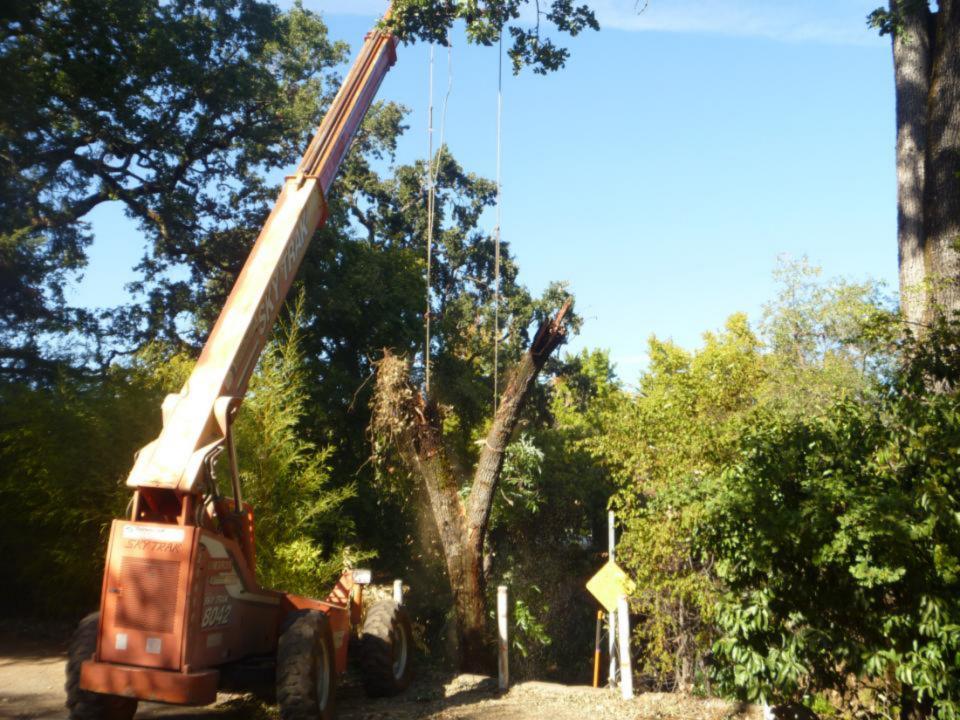

ance Program Overview of 2012 Projects



**Sediment Removal** 



**Downed Tree** 



**Invasive Species** 



**Barrier Removal** 

# Napa County Flood Control & Water Conservation District Stream Maintenance Program

#### 2012 Maintenance Projects

- 10 Vegetation Management Projects
- 9 Downed Tree Management Projects
- 2 Sediment Removal Projects
- 6 Native Riparian Planting Projects
- 1 Fish Barrier Removal Project
- 3 Bank Stabilization Cost Share Projects

#### Salvador Creek Sediment Removal Project













































#### Trower Box Culvert





































### Wildlife Activity



Pacific Pond Turtle (Actinemys marmorata)



Beaver Den



Beaver activity



**Beaver Dam** 

## Downed Tree Management-Napa River Calistoga























# Arundo Management Napa River





















## **Murphy Creek Fish Barrier Removal**

























Prickly sculpin (Cottus asper)

Steelhead (Oncorhynchus mykiss)



























Before (During High Flow)

After (During Low Flow)

## Stream bank Stabilization Cost-Share Program