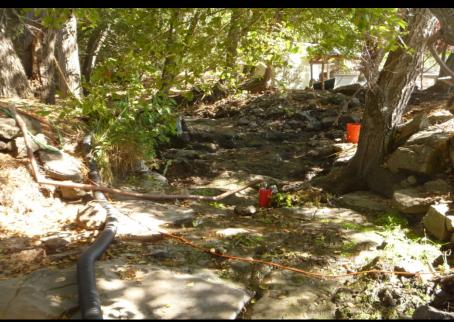

## **Murphy Creek Fish Barrier Removal**

Prickly sculpin (Cottus asper)

Steelhead (Oncorhynchus mykiss)

Before (During High Flow)

After (During Low Flow)