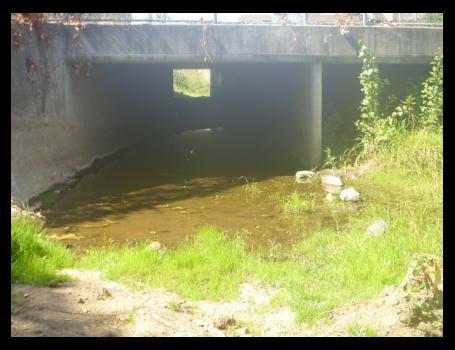

# Stream/Watershed Maintenance Program Overview of 2012 Projects



**Sediment Removal** 



**Downed Tree** 



**Invasive Species** 



**Barrier Removal** 

# Napa County Flood Control & Water Conservation District Stream Maintenance Program

#### 2012 Maintenance Projects

- 10 Vegetation Management Projects
- 9 Downed Tree Management Projects
- 2 Sediment Removal Projects
- 6 Native Riparian Planting Projects
- 1 Fish Barrier Removal Project
- 3 Bank Stabilization Cost Share Projects

#### Salvador Creek Sediment Removal Project













































#### Trower Box Culvert





































### Wildlife Activity



Pacific Pond Turtle (Actinemys marmorata)



Beaver Den



Beaver activity



**Beaver Dam** 

## Downed Tree Management-Napa River Calistoga























# Arundo Management Napa River





















## **Murphy Creek Fish Barrier Removal**

























Prickly sculpin (Cottus asper)

Steelhead (Oncorhynchus mykiss)



























Before (During High Flow)

After (During Low Flow)

## Stream bank Stabilization Cost-Share Program