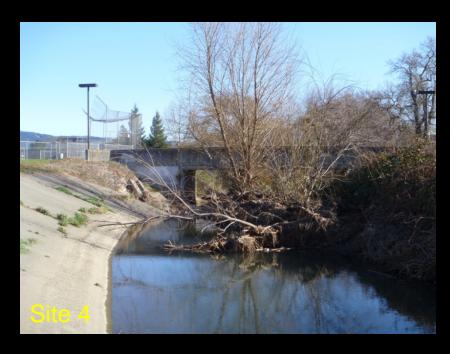

# Stream/Watershed Maintenance Program Overview of 2012 Projects



**Sediment Removal** 



**Downed Tree** 



**Invasive Species** 



**Barrier Removal** 

# Napa County Flood Control & Water Conservation District Stream Maintenance Program

#### 2012 Maintenance Projects

- 10 Vegetation Management Projects
- 9 Downed Tree Management Projects
- 2 Sediment Removal Projects
- 6 Native Riparian Planting Projects
- 1 Fish Barrier Removal Project
- 3 Bank Stabilization Cost Share Projects

#### Salvador Creek Sediment Removal Project













































#### Trower Box Culvert





































### Wildlife Activity



Pacific Pond Turtle (Actinemys marmorata)



Beaver Den



Beaver activity



**Beaver Dam** 

## Downed Tree Management-Napa River Calistoga























# Arundo Management Napa River





















## **Murphy Creek Fish Barrier Removal**

























Prickly sculpin (Cottus asper)

Steelhead (Oncorhynchus mykiss)



























Before (During High Flow)

After (During Low Flow)

## Stream bank Stabilization Cost-Share Program