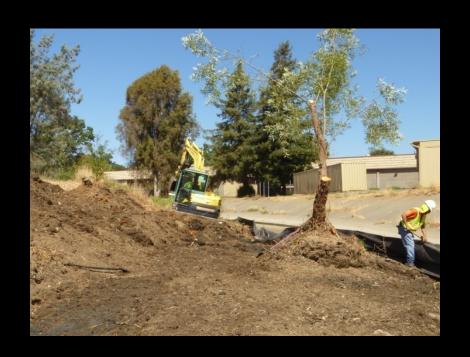

# Stream/Watershed Maintenance Program Overview of 2012 Projects



**Sediment Removal** 



**Downed Tree** 



**Invasive Species** 



**Barrier Removal** 

# Napa County Flood Control & Water Conservation District Stream Maintenance Program

#### 2012 Maintenance Projects

- 10 Vegetation Management Projects
- 9 Downed Tree Management Projects
- 2 Sediment Removal Projects
- 6 Native Riparian Planting Projects
- 1 Fish Barrier Removal Project
- 3 Bank Stabilization Cost Share Projects

#### Salvador Creek Sediment Removal Project













































#### Trower Box Culvert





































### Wildlife Activity



Pacific Pond Turtle (Actinemys marmorata)



Beaver Den



Beaver activity



**Beaver Dam** 

## Downed Tree Management-Napa River Calistoga























# Arundo Management Napa River





















## **Murphy Creek Fish Barrier Removal**

























Prickly sculpin (Cottus asper)

Steelhead (Oncorhynchus mykiss)



























Before (During High Flow)

After (During Low Flow)

## Stream bank Stabilization Cost-Share Program