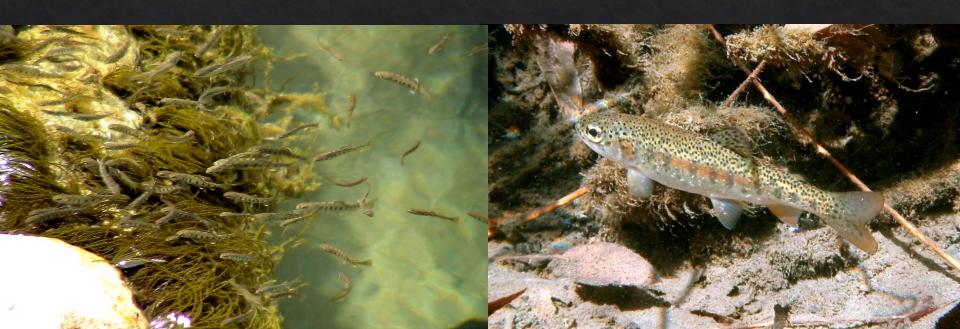

#### What have we learned from 8 years of data?

- Steelhead smolts captured in all years
- Steelhead smolts are large: average 189mm (7.4 inches)
- Steelhead ocean survival expected to be high (15-25%)

#### **Napa River Steelhead Smolts**