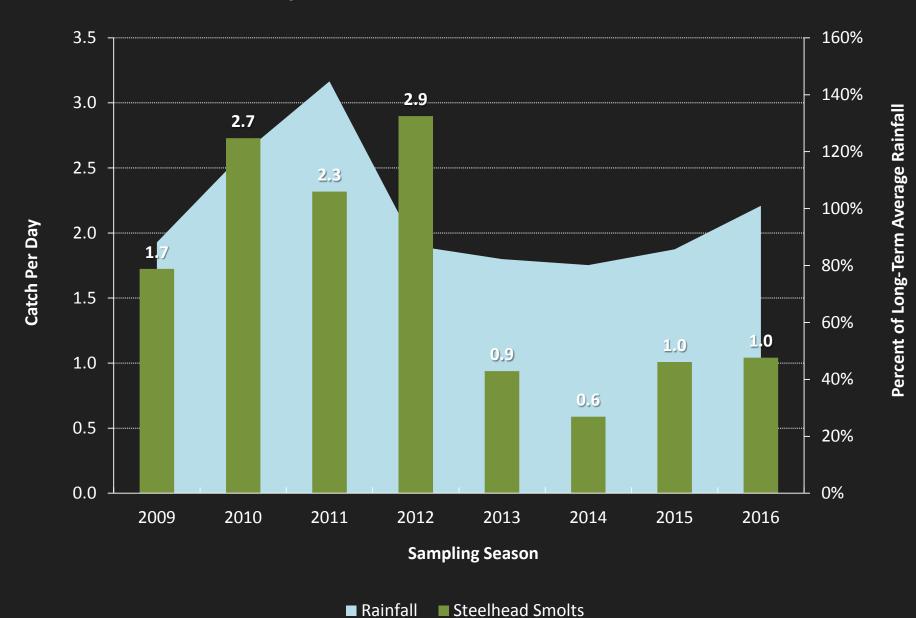

#### What have we learned from 8 years of data?

- Steelhead smolts captured in all years
- Steelhead smolts are large: average 189mm (7.4 inches)
- Steelhead ocean survival expected to be high (15-25%)

#### **Napa River Steelhead Smolts**