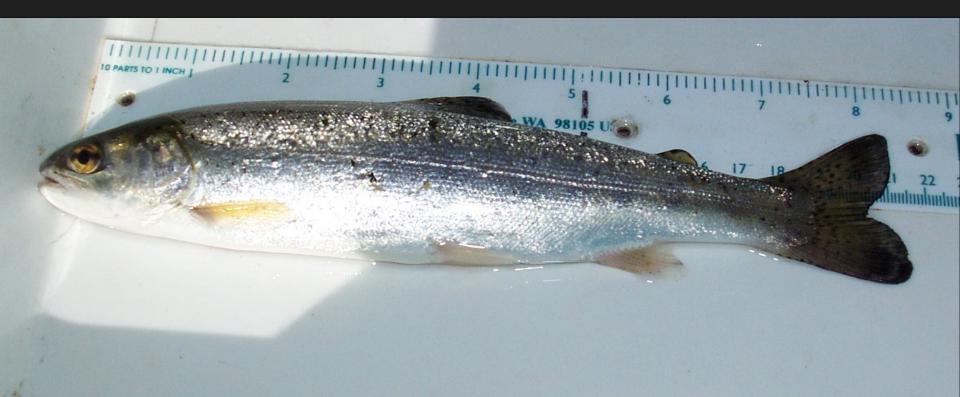

#### What have we learned from 8 years of data?

- Steelhead smolts captured in all years
- Steelhead smolts are large: average 189mm (7.4 inches)
- Steelhead ocean survival expected to be high (15-25%)

#### **Napa River Steelhead Smolts**