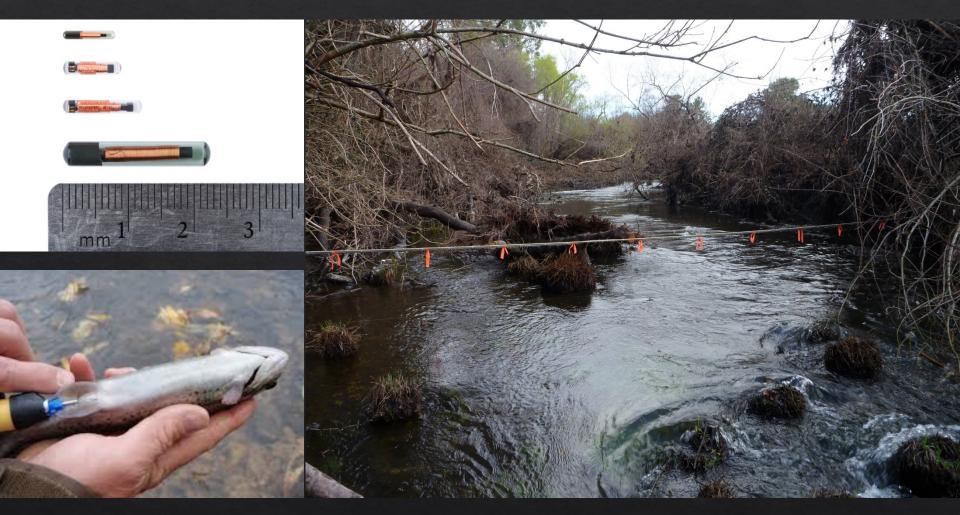

Jonathan Koehler
Napa County Resource Conservation District

# Napa River Fish Community

#### Over 50 fish species in the Napa River and Estuary

- 29 species in freshwater streams
  - 15 natives
    - Salmonids
      - Steelhead
      - Chinook Salmon
      - Historically Coho, Chum, Pink?



# Steelhead Oncorhynchus mykiss



## Steelhead

Oncorhynchus mykiss

- Listed as "Threatened" under the Federal ESA
- Migratory form of rainbow trout
- Young spend 1-4 years in freshwater



# Chinook Salmon

Oncorhynchus tshawytscha



### Chinook Salmon

Oncorhynchus tshawytscha

- Central Valley Fall-Run (not listed under ESA)
- Largest of all Pacific salmon
- Young leave freshwater the same year they are born



# Napa River Fish Trap





# Tagging and Tracking



Napa River PIT Tag Antenna

#### What have we learned from 8 years of data?

- Steelhead smolts captured in all years
- Steelhead smolts are large: average 189mm (7.4 inches)
- Steelhead ocean survival expected to be high (15-25%)



#### **Napa River Steelhead Smolts**



#### What have we learned about Chinook?

- Chinook salmon counts are highly variable from year to year
- Chinook salmon are successfully spawning in most years
- The Napa River is producing Chinook salmon smolts in most years



#### **Napa River Chinook Smolts**



# **Adult Spawner Surveys**





#### More information available at www.naparcd.org

#### Thanks to:

- California Department of Fish and Wildlife
- NOAA National Marine Fisheries Service
- California Coastal Conservancy
- Napa Valley Vintners
- Napa River