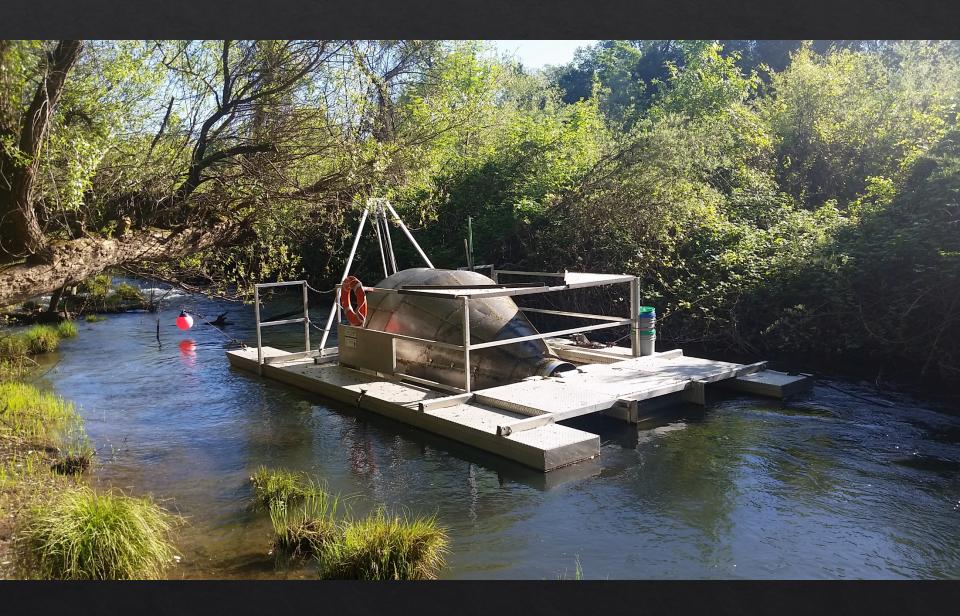

Jonathan Koehler
Napa County Resource Conservation District

# Napa River Fish Community

#### Over 50 fish species in the Napa River and Estuary

- 29 species in freshwater streams
  - 15 natives
    - Salmonids
      - Steelhead
      - Chinook Salmon
      - Historically Coho, Chum, Pink?



# Steelhead Oncorhynchus mykiss



## Steelhead

Oncorhynchus mykiss

- Listed as "Threatened" under the Federal ESA
- Migratory form of rainbow trout
- Young spend 1-4 years in freshwater



# Chinook Salmon

Oncorhynchus tshawytscha



### Chinook Salmon

Oncorhynchus tshawytscha

- Central Valley Fall-Run (not listed under ESA)
- Largest of all Pacific salmon
- Young leave freshwater the same year they are born



# Napa River Fish Trap





# Tagging and Tracking



Napa River PIT Tag Antenna

#### What have we learned from 8 years of data?

- Steelhead smolts captured in all years
- Steelhead smolts are large: average 189mm (7.4 inches)
- Steelhead ocean survival expected to be high (15-25%)



#### **Napa River Steelhead Smolts**



#### What have we learned about Chinook?

- Chinook salmon counts are highly variable from year to year
- Chinook salmon are successfully spawning in most years
- The Napa River is producing Chinook salmon smolts in most years



#### **Napa River Chinook Smolts**



# **Adult Spawner Surveys**





#### More information available at www.naparcd.org

#### Thanks to:

- California Department of Fish and Wildlife
- NOAA National Marine Fisheries Service
- California Coastal Conservancy
- Napa