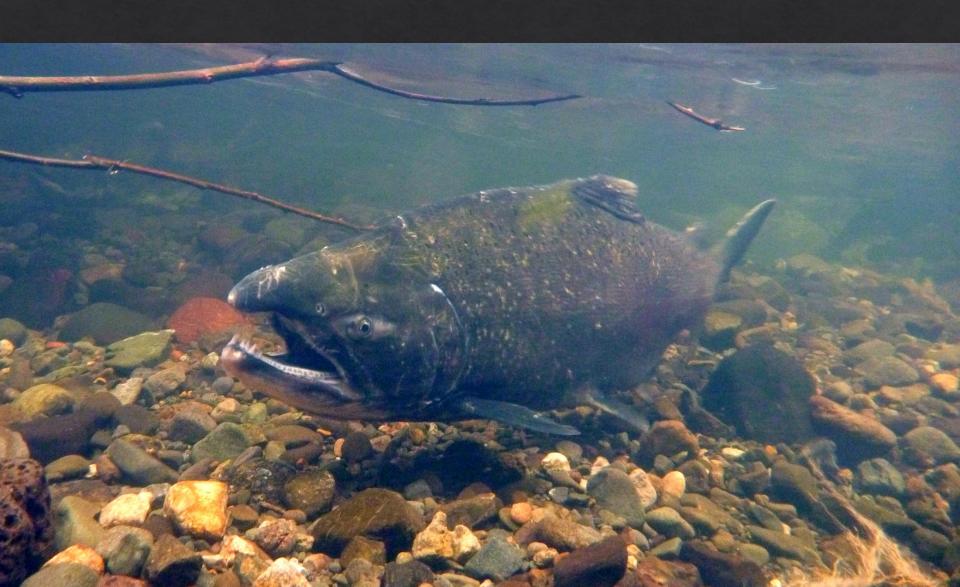

# Chinook Salmon

Oncorhynchus tshawytscha

### Chinook Salmon

Oncorhynchus tshawytscha

- Central Valley Fall-Run (not listed under ESA)
- Largest of all Pacific salmon
- Young leave freshwater the same year they are born