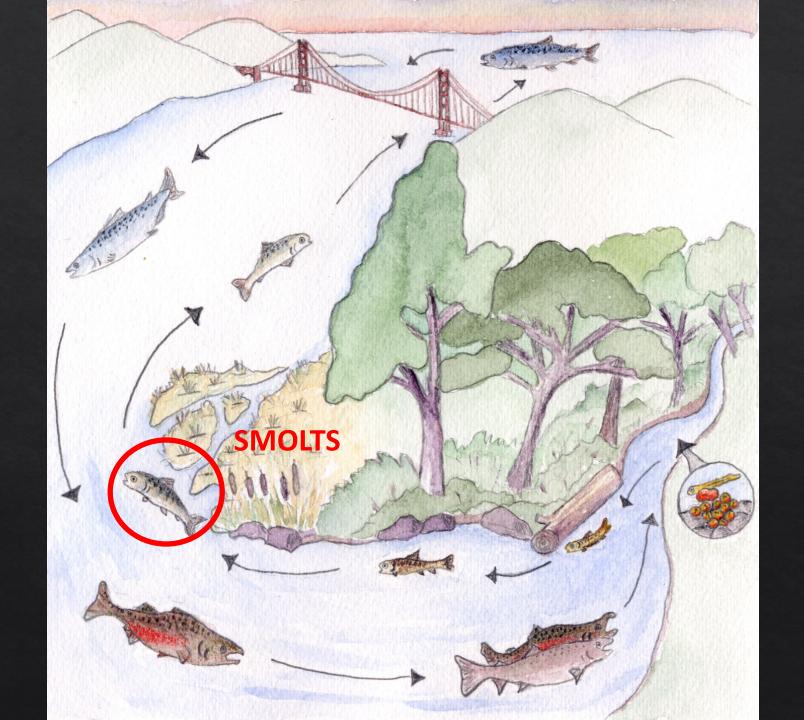

#### Over 50 fish species in the Napa River and Estuary

- 29 species in freshwater streams
  - 15 natives
    - Salmonids
      - Steelhead
      - Chinook Salmon
      - Historically Coho, Chum, Pink?

#### What have we learned from 8 years of data?

- Steelhead smolts captured in all years
- Steelhead smolts are large: average 189mm (7.4 inches)
- Steelhead ocean survival expected to be high (15-25%)

#### **Napa River Steelhead Smolts**