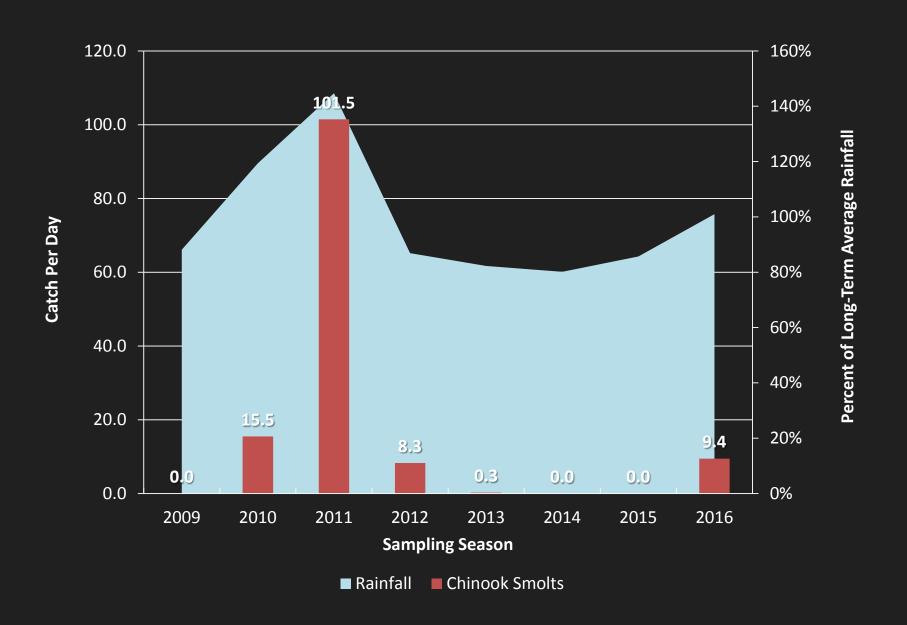

#### What have we learned about Chinook?

- Chinook salmon counts are highly variable from year to year
- Chinook salmon are successfully spawning in most years
- The Napa River is producing Chinook salmon smolts in most years

#### **Napa River Chinook Smolts**