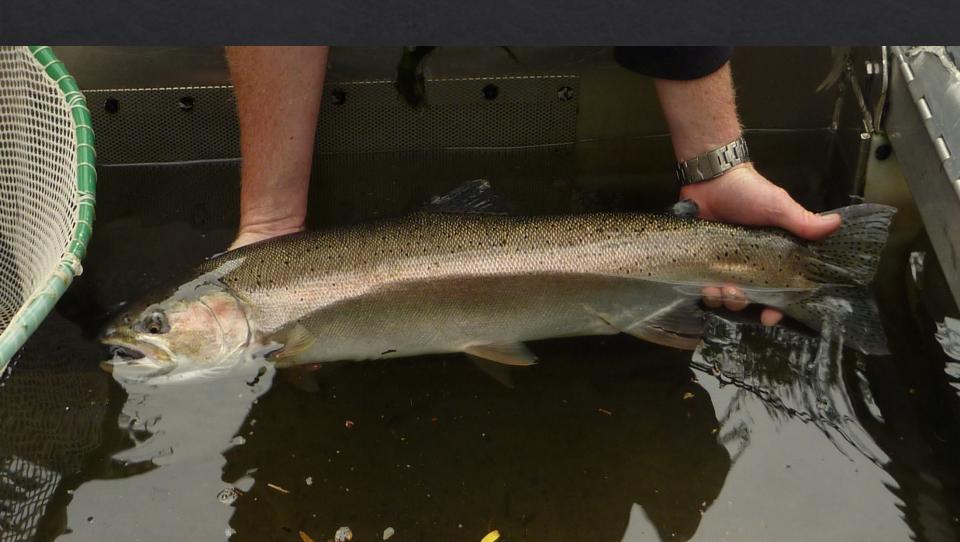

# Steelhead Oncorhynchus mykiss

## Steelhead

Oncorhynchus mykiss

- Listed as "Threatened" under the Federal ESA
- Migratory form of rainbow trout
- Young spend 1-4 years in freshwater