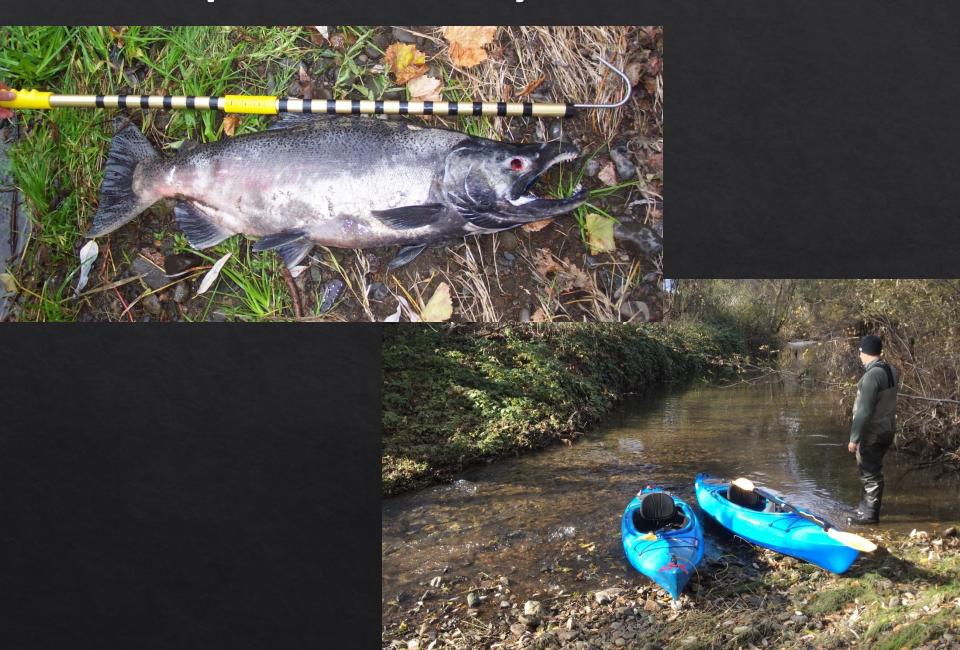

ook Salmon

Oncorhynchus tshawytscha

- Central Valley Fall-Run (not listed under ESA)
- Largest of all Pacific salmon
- Young leave freshwater the same year they are born



# Napa River Fish Trap





# Tagging and Tracking



Napa River PIT Tag Antenna

#### What have we learned from 8 years of data?

- Steelhead smolts captured in all years
- Steelhead smolts are large: average 189mm (7.4 inches)
- Steelhead ocean survival expected to be high (15-25%)



#### **Napa River Steelhead Smolts**



#### What have we learned about Chinook?

- Chinook salmon counts are highly variable from year to year
- Chinook salmon are successfully spawning in most years
- The Napa River is producing Chinook salmon smolts in most years



#### **Napa River Chinook Smolts**



# **Adult Spawner Surveys**





#### More information available at www.naparcd.org

#### Thanks to:

- California Department of Fish and Wildlife
- NOAA National Marine Fisheries Service
- California Coastal Conservancy
- Napa Valley Vintners
- Napa River Steelhead and Volunteers
- The Gasser Foundation
- Napa County Flood Control & Water Conservation District
- Napa County
- Napa County Wildlife Conservation Commission
- California Department of Water Resources
- Treasury Wine Estates
- Silverado Premium Properties