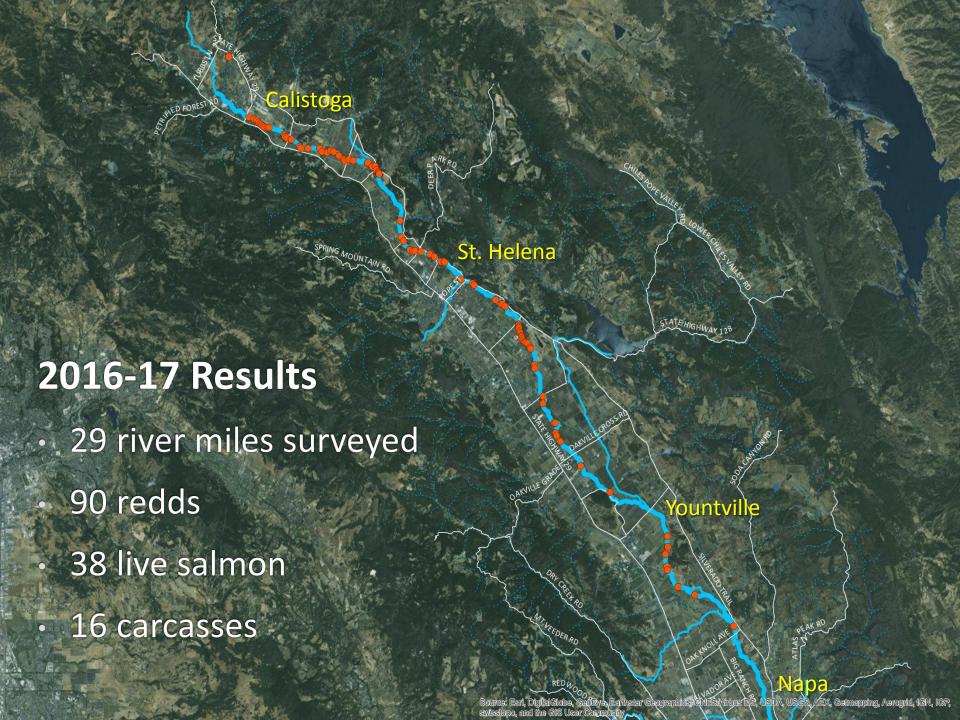

k Salmon

Oncorhynchus tshawytscha

- Central Valley Fall-Run (not listed under ESA)
- Largest of all Pacific salmon
- Young leave freshwater the same year they are born



# Napa River Fish Trap





# Tagging and Tracking



Napa River PIT Tag Antenna

#### What have we learned from 8 years of data?

- Steelhead smolts captured in all years
- Steelhead smolts are large: average 189mm (7.4 inches)
- Steelhead ocean survival expected to be high (15-25%)



#### **Napa River Steelhead Smolts**



#### What have we learned about Chinook?

- Chinook salmon counts are highly variable from year to year
- Chinook salmon are successfully spawning in most years
- The Napa River is producing Chinook salmon smolts in most years



#### **Napa River Chinook Smolts**



# **Adult Spawner Surveys**





#### More information available at www.naparcd.org

#### Thanks to:

- California Department of Fish and Wildlife
- NOAA National Marine Fisheries Service
- California Coastal Conservancy
- Napa Valley Vintners
- Napa River Steelhead and Volunteers
- The Gasser Foundation
- Napa County Flood Control & Water Conservation District
- Napa County
- Napa County Wildlife Conservation Commission
- California Department of Water Resources
- Treasury Wine Estates
- Silverado Premium Properties