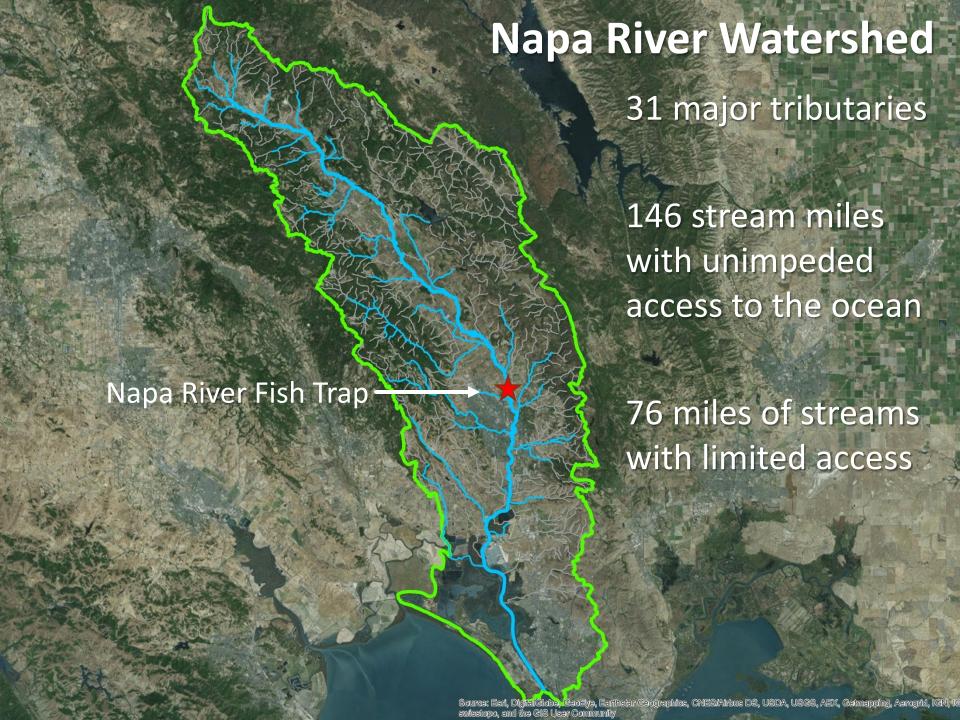

#### Over 50 fish species in the Napa River and Estuary

- 29 species in freshwater streams
  - 15 natives
    - Salmonids
      - Steelhead
      - Chinook Salmon
      - Historically Coho, Chum, Pink?

# Napa River Fish Trap