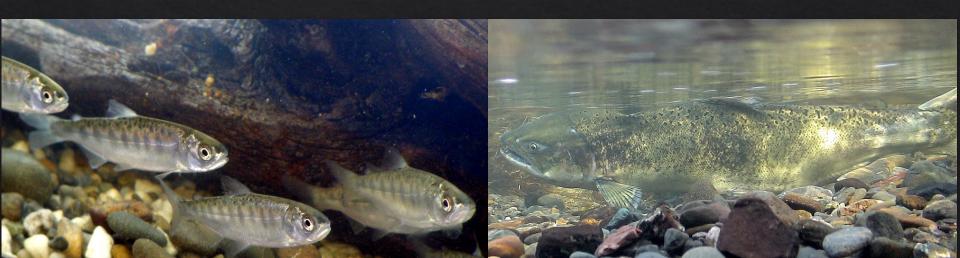

#### What have we learned from 8 years of data?

- Steelhead smolts captured in all years
- Steelhead smolts are large: average 189mm (7.4 inches)
- Steelhead ocean survival expected to be high (15-25%)

#### **Napa River Steelhead Smolts**

#### What have we learned about Chinook?

- Chinook salmon counts are highly variable from year to year
- Chinook salmon are successfully spawning in most years
- The Napa River is producing Chinook salmon smolts in most years

#### **Napa River Chinook Smolts**