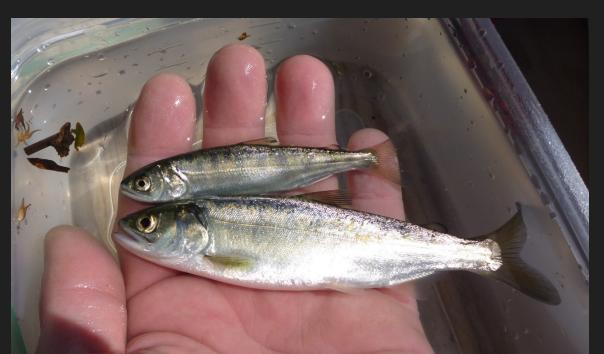

#### What have we learned about Chinook?

- Chinook salmon counts are highly variable from year to year
- Chinook salmon are successfully spawning in most years
- The Napa River is producing Chinook salmon smolts in most years

#### **Napa River Chinook Smolts**