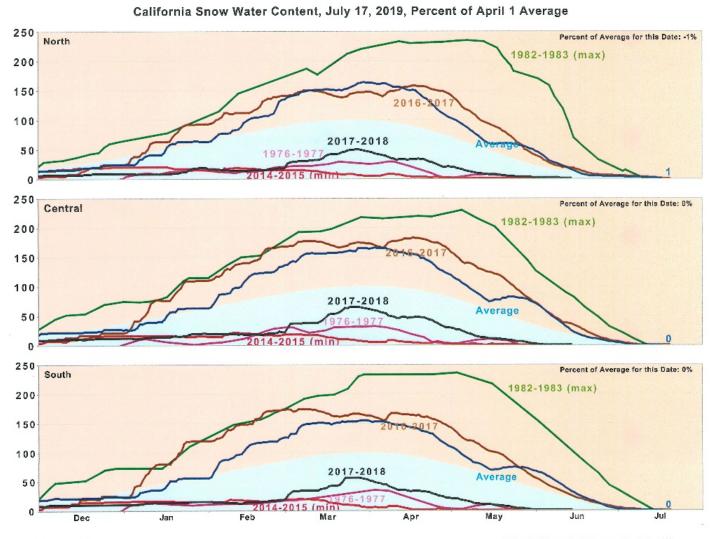

15               | 0.00 | 100.00 | 98.13 | 94.34 | 77.52 | 39.15 |

Intensity:



D3 Extreme Drought D4 Exceptional Drought

The Drought Monitor focuses on broad-scale conditions. Local conditions may vary. See accompanying text summary for forecast statements.

#### Author:

Mark Svoboda National Drought Mitigation Center



http://droughtmonitor.unl.edu/

### **Current Drought Map**

### U.S. Drought Monitor California

### July 16, 2019 (Released Thursday, Jul. 18, 2019) Valid 8 a.m. EDT





The Drought Monitor focuses on broad-scale conditions. Local conditions may vary. See accompanying text summary for forecast statements.

#### Author:

Brad Rippey U.S. Department of Agriculture



droughtmonitor.unl.edu

### State Water Project - Rainfall



5

### State Water Project - Snowfall



### State Water Project – Reservoirs



Graph Updated 07/23/2019 04:48 PM

# Napa County Outcomes North of Delta Allocation = 85% Water Transfers Sales in 2016 and 2018 Potential for 2019?

• Water Management Tools

# **Questions?**