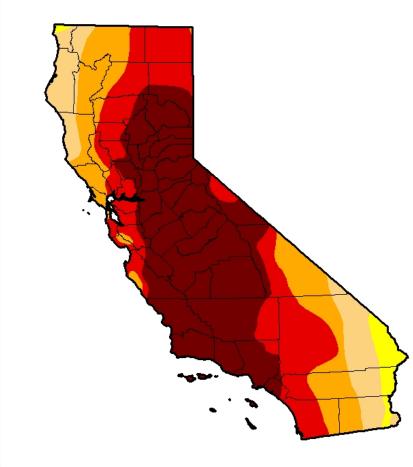

### January 2016 Drought Map

### U.S. Drought Monitor California

### January 19, 2016

(Released Thursday, Jan. 21, 2016) Valid 7 a.m. EST

Drought Conditions (Percent Area)

|                                         | None | D0-D4  | D1-D4 | D2-D4 | D3-D4 | D4    |
|-----------------------------------------|------|--------|-------|-------|-------|-------|
| Current                                 | 0.00 | 100.00 | 97.17 | 86.13 | 68.15 | 42.66 |
| Last Week<br>1/12/2016                  | 0.00 | 100.00 | 97.33 | 87.55 | 69.07 | 42.66 |
| 3 Month's Ago<br>102 02 015             | 0.14 | 99.86  | 97.33 | 92.27 | 71.08 | 46.00 |
| Start of<br>Calendar Year<br>12/29/2015 | 0.00 | 100.00 | 97.33 | 87.55 | 69.07 | 44.84 |
| Start of<br>Water Year<br>929/2015      | 0.14 | 99.86  | 97.33 | 92.36 | 71.08 | 46.00 |
| One Year Ago<br>1/20/2015               | 0.00 | 100.00 | 98.13 | 94.34 | 77.52 | 39.15 |

Intensity:

D3 Extreme Drought D4 Exceptional Drought

The Drought Monitor focuses on broad-scale conditions. Local conditions may vary. See accompanying text summary for forecast statements.

#### Author:

Mark Svoboda National Drought Mitigation Center

http://droughtmonitor.unl.edu/