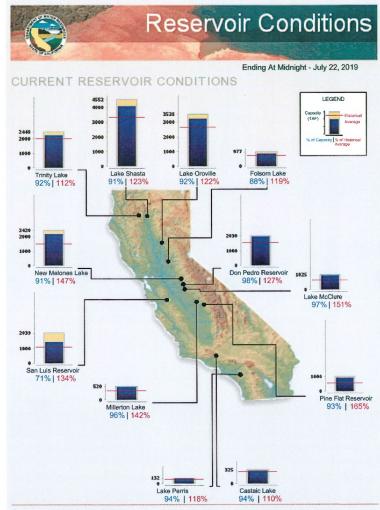

| 94.34 | 77.52 | 39.15 |

Intensity:



D3 Extreme Drought D4 Exceptional Drought

The Drought Monitor focuses on broad-scale conditions. Local conditions may vary. See accompanying text summary for forecast statements.

#### Author:

Mark Svoboda National Drought Mitigation Center



http://droughtmonitor.unl.edu/

### **Current Drought Map**

### U.S. Drought Monitor California

### July 16, 2019 (Released Thursday, Jul. 18, 2019) Valid 8 a.m. EDT





The Drought Monitor focuses on broad-scale conditions. Local conditions may vary. See accompanying text summary for forecast statements.

#### Author:

Brad Rippey U.S. Department of Agriculture



droughtmonitor.unl.edu

### State Water Project - Rainfall



5

### State Water Project - Snowfall



### State Water Project – Reservoirs



Graph Updated 07/23/2019 04:48 PM

# Napa County Outcomes North of Delta Allocation = 85% Water Transfers Sales in 2016 and 2018 Potential for 2019?

• Water Management Tools

# **Questions?**