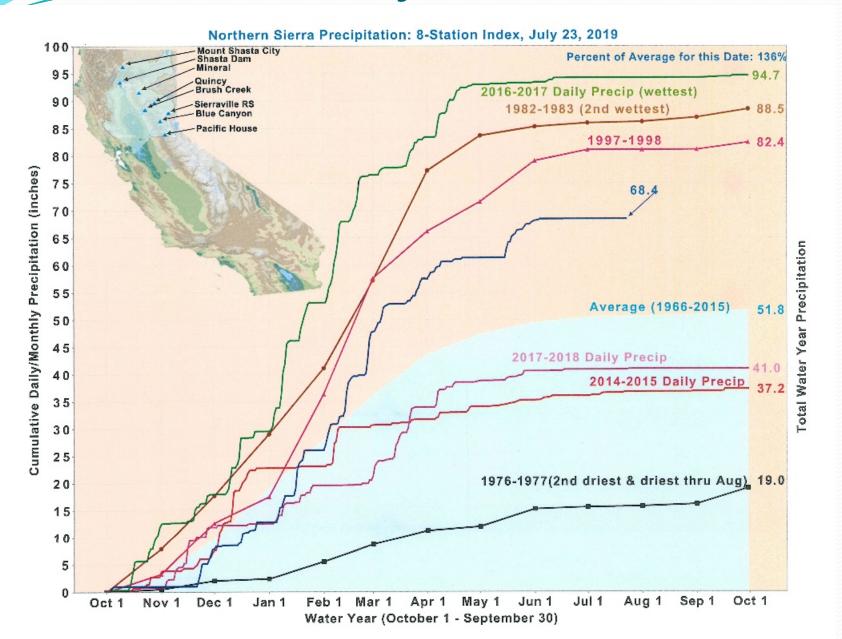

71.08 | 46.00 |
| One Year Ago<br>1/20/2015               | 0.00 | 100.00 | 98.13 | 94.34 | 77.52 | 39.15 |

Intensity:



D3 Extreme Drought D4 Exceptional Drought

The Drought Monitor focuses on broad-scale conditions. Local conditions may vary. See accompanying text summary for forecast statements.

#### Author:

Mark Svoboda National Drought Mitigation Center



http://droughtmonitor.unl.edu/

### **Current Drought Map**

### U.S. Drought Monitor California

### July 16, 2019 (Released Thursday, Jul. 18, 2019) Valid 8 a.m. EDT





The Drought Monitor focuses on broad-scale conditions. Local conditions may vary. See accompanying text summary for forecast statements.

#### Author:

Brad Rippey U.S. Department of Agriculture



droughtmonitor.unl.edu

### State Water Project - Rainfall



5

### State Water Project - Snowfall



### State Water Project – Reservoirs



Graph Updated 07/23/2019 04:48 PM

# Napa County Outcomes North of Delta Allocation = 85% Water Transfers Sales in 2016 and 2018 Potential for 2019?

• Water Management Tools

# **Questions?**