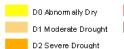

### **Current Drought Map**

### U.S. Drought Monitor California

### July 16, 2019 (Released Thursday, Jul. 18, 2019) Valid 8 a.m. EDT

The Drought Monitor focuses on broad-scale conditions. Local conditions may vary. See accompanying text summary for forecast statements.

#### Author:

Brad Rippey U.S. Department of Agriculture

droughtmonitor.unl.edu